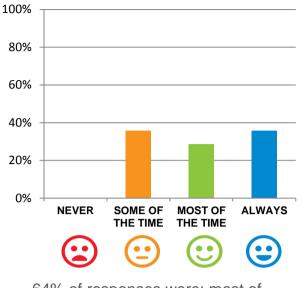

## Do staff follow up when you raise things with them?

64% of responses were: most of the time or always