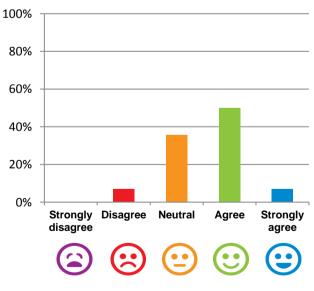

#### The staff know what they are doing.

79% of responses were: agree or strongly agree

This place is well run.

strongly agree