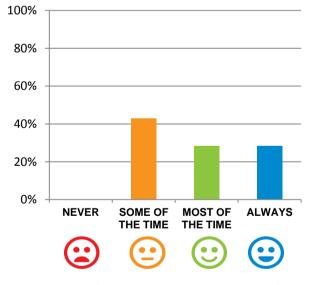

#### Do the staff explain things to you?

57% of responses were: most of the time or always