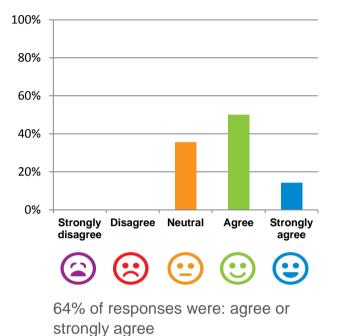

#### The staff know what they are doing.

79% of responses were: agree or strongly agree

This place is well run.

strongly agree