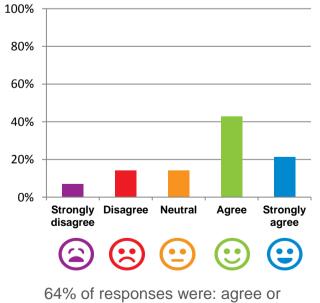

## Do staff follow up when you raise things with them?

64% of responses were: most of the time or always