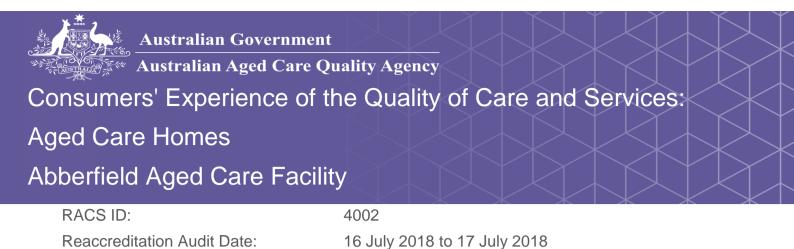

## Do staff follow up when you raise things with them?

64% of responses were: most of the time or always