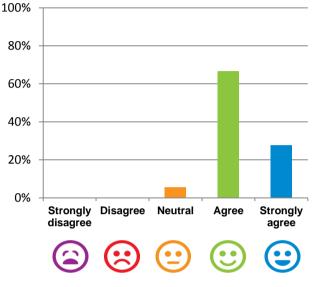

### Do you agree with these statements?

100% 80% 60% 40% 20% Strongly Disagree Neutral Agree Strongly disagree  $\bigotimes$   $\bigotimes$   $\bigotimes$   $\bigotimes$   $\bigotimes$   $\bigotimes$   $\bigotimes$   $\bigotimes$  Strongly agree 22% of responses were: agree or

# If I'm feeling a bit sad or worried, there are staff here who I can talk to.