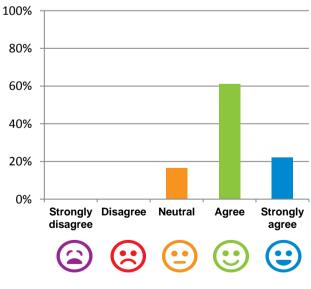

### Do you agree with these statements?

100% 80% 60% 40% 20% Strongly Disagree Neutral Agree Strongly disagree  $\bigotimes$   $\bigotimes$   $\bigotimes$   $\bigotimes$   $\bigotimes$   $\bigotimes$   $\bigotimes$   $\bigotimes$  Strongly agree 22% of responses were: agree or