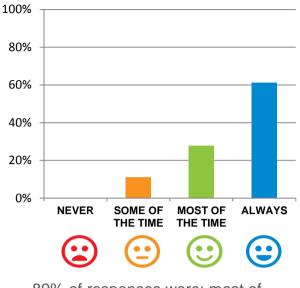

## What is your experience at the home?

Do staff treat you with respect?

89% of responses were: most of the time or always