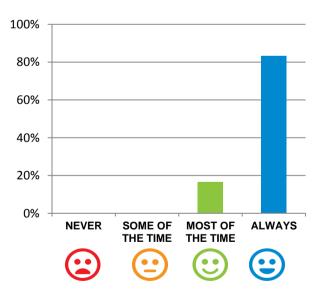

Do staff meet your healthcare needs?

94% of responses were: most of the time or always