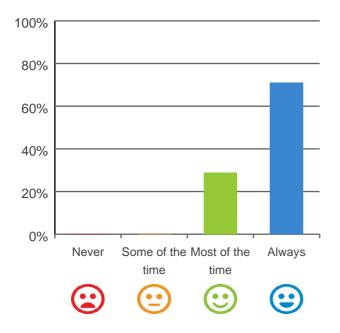

# Do you like the food here?

# 

93% of responses were: most of the time or always