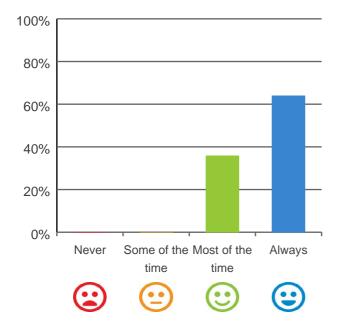

### Is this place well run?

# 80% 60% 40% 20% Never Some of the Most of the Always time time Calculate time Calculate time

100% of responses were: most of the time or always