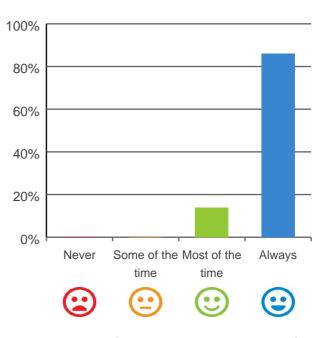

## Do you get the care you need?

100% of responses were: most of the time or always