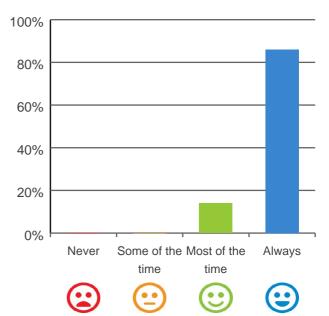

# Do you like the food here?

# 

93% of responses were: most of the time or always