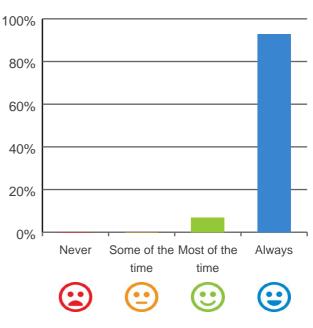

## Do you get the care you need?

100% of responses were: most of the time or always