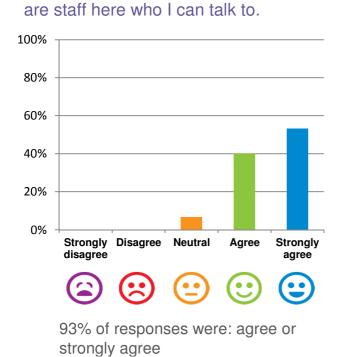

### Do you agree with these statements?

If I'm feeling a bit sad or worried, there

100% 80% 60% 40% 20% 0% Strongly Disagree Neutral Agree Strongly disagree

The staff know what they are doing.

## 100% of responses were: agree or strongly agree