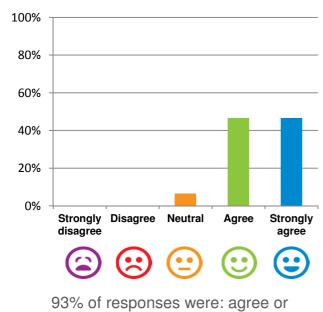

# I am encouraged to do as much as possible for myself.

100% of responses were: agree or strongly agree

Dates of audit: 31 October 17 to 01 November 17 RPT-ACC-0096 v14.3

Home name: Albury and District Private Nursing Home RACS ID: 2820