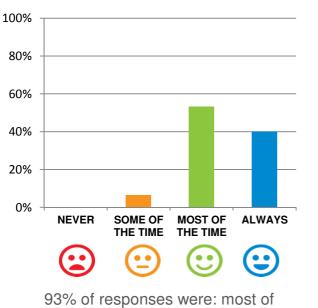

# Do staff follow up when you raise things with them?

87% of responses were: most of the time or always

Do you like the food here?

the time or always

### 100% 80% 60% 40% 20% 0% NEVER SOME OF MOST OF ALWAYS THE TIME THE TIME CONCEPTION OF CONCEPTION OF ALWAYS THE TIME THE TIME

87% of responses were: most of the time or always

Home name: Albury and District Private Nursing Home RACS ID: 2820