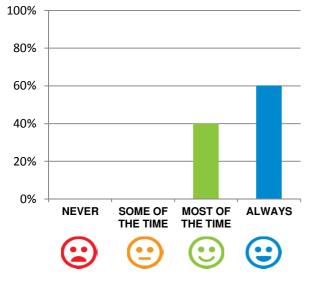

# Do staff follow up when you raise things with them?

87% of responses were: most of the time or always

Do you like the food here?

the time or always

### 100% 80% 60% 40% 20% 0% NEVER SOME OF MOST OF ALWAYS THE TIME THE TIME CONCEPTION OF CONCEPTION OF ALWAYS THE TIME THE TIME

87% of responses were: most of the time or always

Home name: Albury and District Private Nursing Home RACS ID: 2820