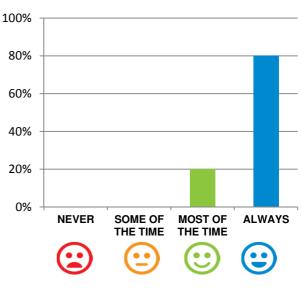

This document is designed for online viewing. Printed copies, although permitted, are deemed Uncontrolled from 23:59 hours on 06/11/2017

Do staff meet your healthcare needs?

100% of responses were: most of the time or always