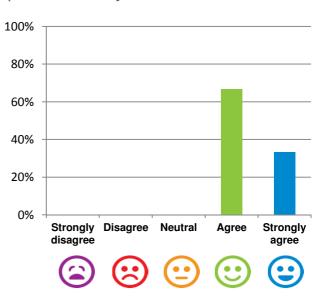

### Do you agree with these statements?

If I'm feeling a bit sad or worried, there

100% 80% 60% 40% 20% 0% Strongly Disagree Neutral Agree Strongly disagree

The staff know what they are doing.

## 100% of responses were: agree or strongly agree