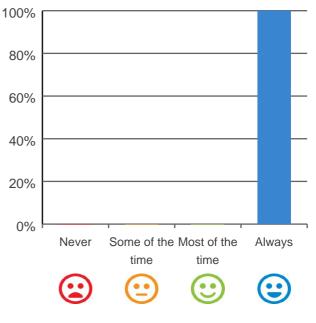

### Do staff explain things to you?

100% of responses were: most of the time or always