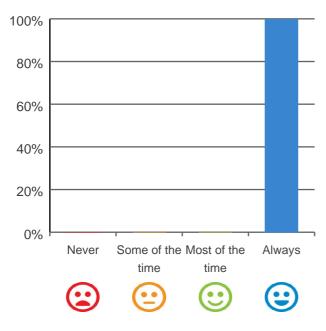

#### Do you like the food here?

100% of responses were: most of the time or always

This document is designed for online viewing. Printed copies, although permitted, are deemed Uncontrolled from 09:53 hours on 15/04/2019