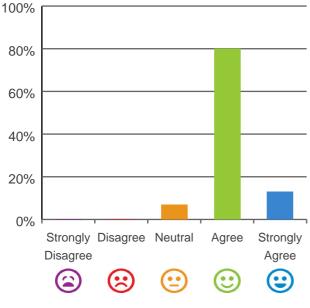

### Do you agree with these statements?

staff here who I can talk to.

If I'm feeling a bit sad or worried, there are

93% of responses were: agree or strongly agree

## 100% 80% 60% 40% 20% 0% Strongly Disagree Neutral Agree Strongly Disagree Agree Agree