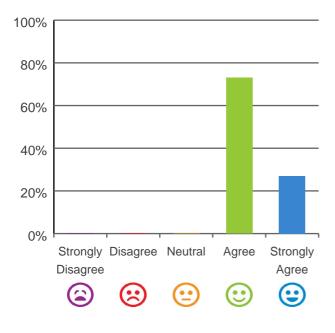

#### The staff know what they are doing.

100% of responses were: agree or strongly agree

100% of responses were: agree or strongly agree