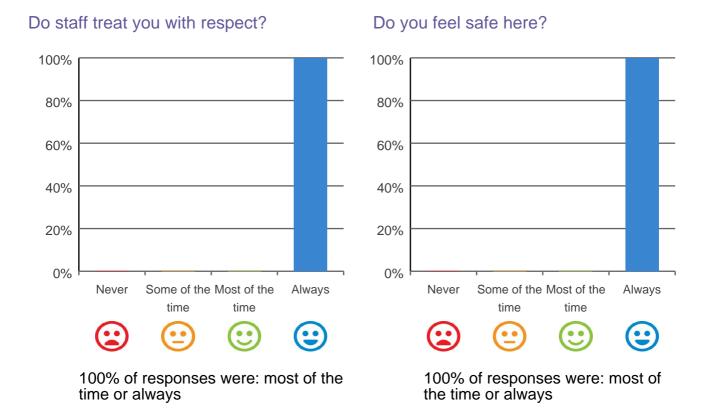

## What is your experience at the home?

RACS ID: 1021

Service name: Alkira Gardens

Do staff meet your healthcare needs?

100% of responses were: most of the time or always

## Do staff follow up when you raise things with them?

100% of responses were: most of the time or always