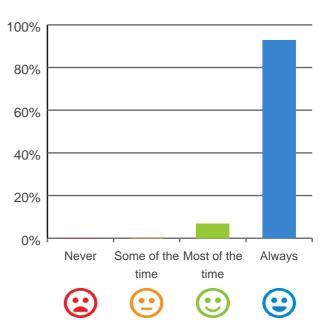

### Do you agree with these statements?

staff here who I can talk to.

If I'm feeling a bit sad or worried, there are

93% of responses were: agree or strongly agree

## 100% 80% 60% 40% 20% 0% Strongly Disagree Neutral Agree Strongly Disagree Agree Agree