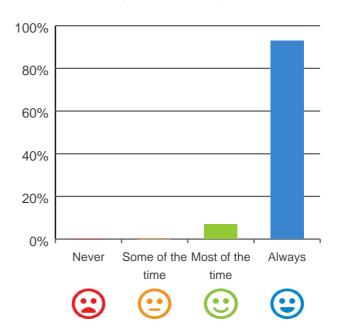

### Do you like the food here?

# 100% 80% 60% 40% 20% 0% Some of the Most of the Always time time

93% of responses were: most of the time or always