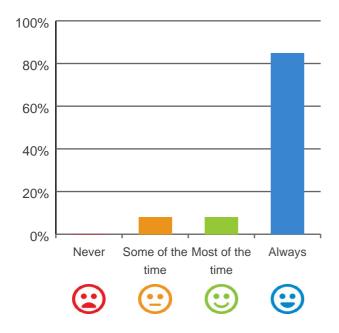

### Is this place well run?

# 80% 60% 40% 20% Never Some of the Most of the Always time time Color time Co

100% of responses were: most of the time or always