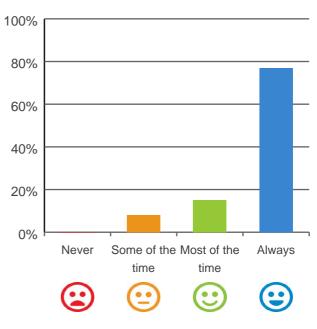

# Do staff follow up when you raise things with them?

92% of responses were: most of the time or always