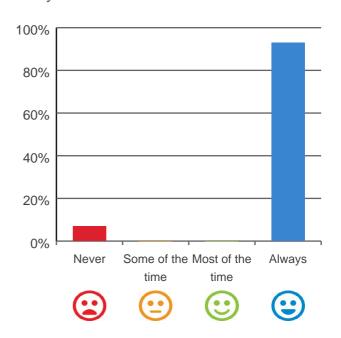

### Do you have a say in your daily activities?

# 100% 80% 60% 40% 20% 0% Some of the Most of the Never Always

time

100% of responses were: most of the time or always

time