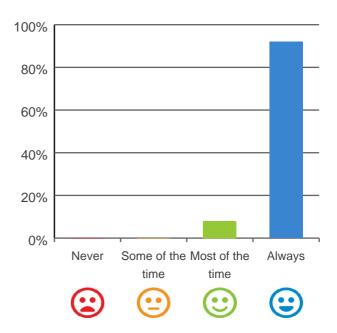

### Do you feel at home here?

93% of responses were: most of the time or always