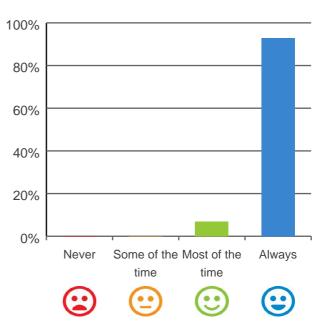

### Do you like the food here?

# 100% 80% 60% 40% 20% 0% Some of the Most of the Always time time

93% of responses were: most of the time or always