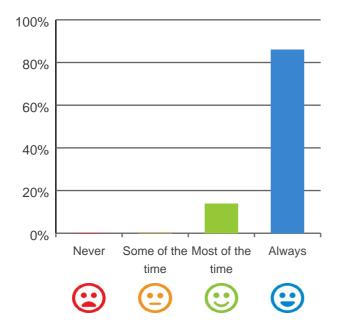

# Are you encouraged to do as much as possible for yourself?

92% of responses were: most of the time or always