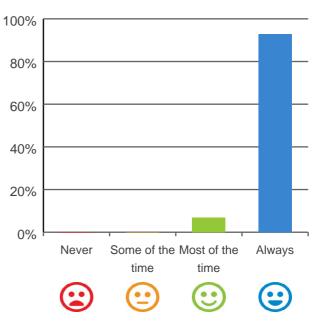

### Do staff explain things to you?

# 100% 80% 60% 40% 20% Never Some of the Most of the Always time time \text{\text{Carterial Positions of the Most of the Always}} \text{\text{\text{time time}}}

92% of responses were: most of the time or always