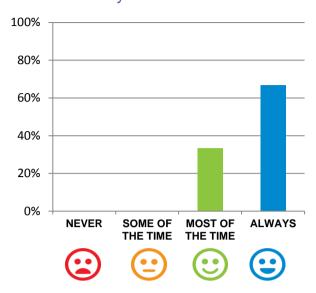

#### Do the staff explain things to you?

92% of responses were: most of the time or always