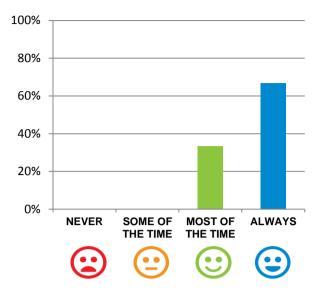

#### The staff know what they are doing.

92% of responses were: agree or strongly agree