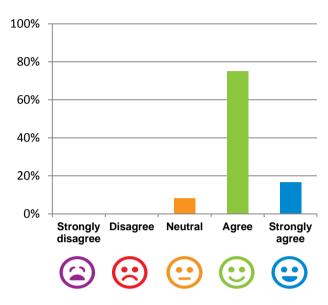

## If I'm feeling a bit sad or worried, there are staff here who I can talk to.

92% of responses were: agree or strongly agree