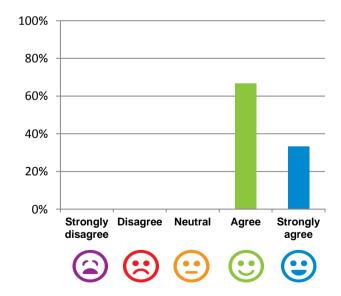

## If I'm feeling a bit sad or worried, there are staff here who I can talk to.

92% of responses were: agree or strongly agree