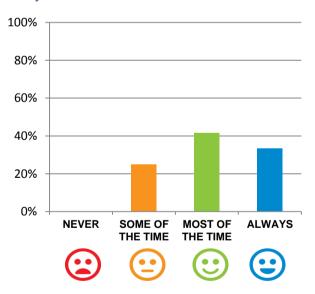

#### Do the staff explain things to you?

92% of responses were: most of the time or always