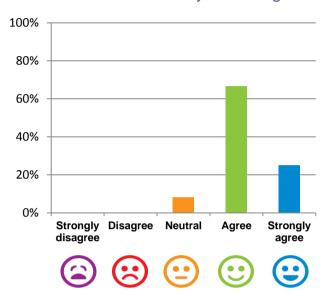

#### The staff know what they are doing.

92% of responses were: agree or strongly agree