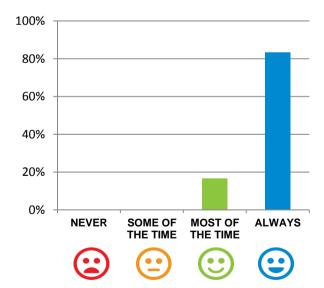

#### Do staff treat you with respect?

100% of responses were: most of the time or always