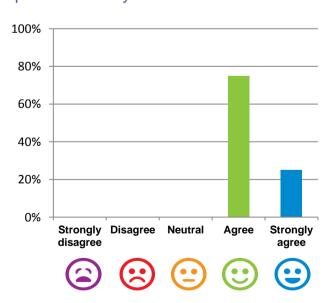

#### The staff know what they are doing.

92% of responses were: agree or strongly agree