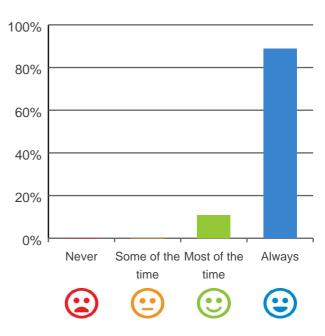

#### Do you like the food here?

### 

100% of responses were: most of the time or always