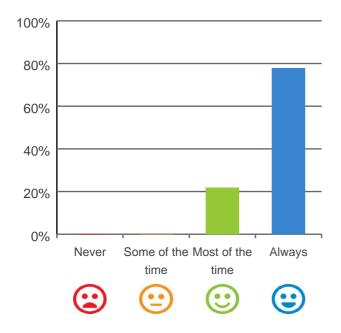

#### Is this place well run?

# 80% 60% 40% 20% Never Some of the Most of the Always time time Color time Co

100% of responses were: most of the time or always