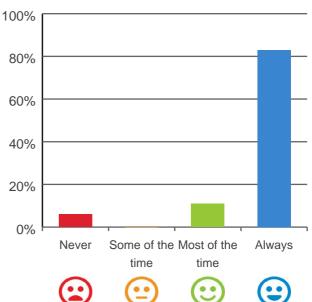

#### Is this place well run?

# 80% 60% 40% 20% Never Some of the Most of the Always time time Color time Co

100% of responses were: most of the time or always