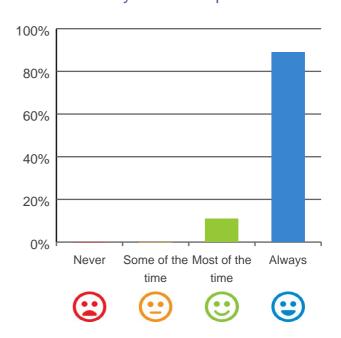

#### Do you like the food here?

### 

100% of responses were: most of the time or always