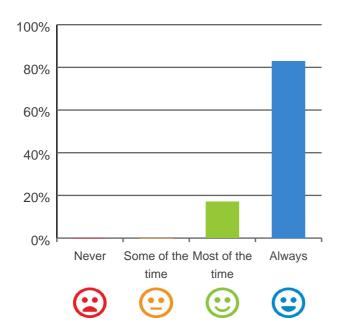

#### Do you have a say in your daily activities?

# Do you feel at home here?

100% of responses were: most of the time or always

94% of responses were: most of the time or always