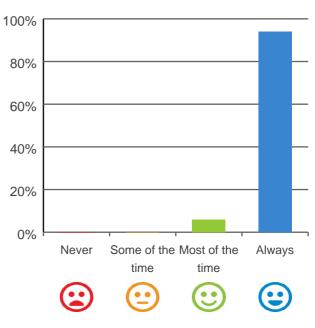

#### Do you get the care you need?

94% of responses were: most of the time or always