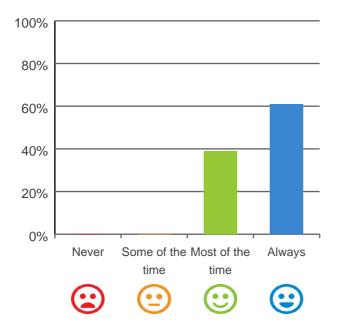

#### Is this place well run?

# 80% 60% 40% 20% Never Some of the Most of the Always time time Color time Co

100% of responses were: most of the time or always