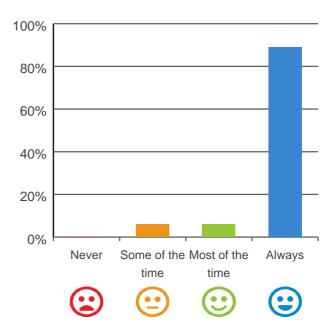

#### Do you get the care you need?

94% of responses were: most of the time or always