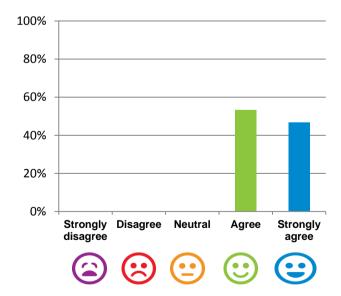

## If I'm feeling a bit sad or worried, there are staff here who I can talk to.

93% of responses were: agree or strongly agree