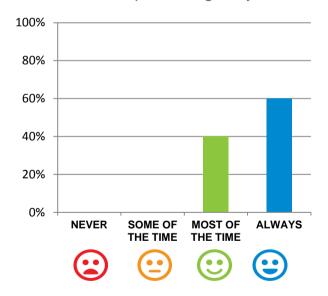

#### Do staff meet your healthcare needs?

100% of responses were: most of the time or always