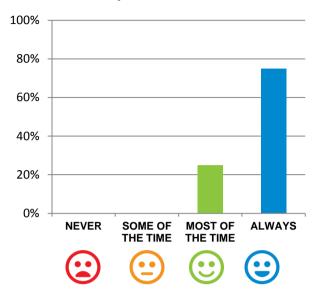

#### Do staff meet your healthcare needs?

100% of responses were: most of the time or always