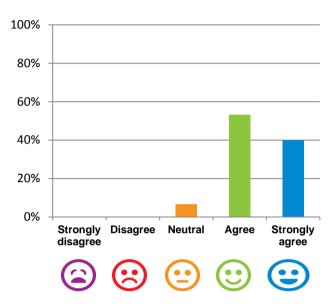

## If I'm feeling a bit sad or worried, there are staff here who I can talk to.

93% of responses were: agree or strongly agree