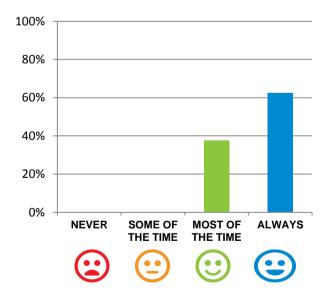

#### Do staff treat you with respect?

100% of responses were: most of the time or always