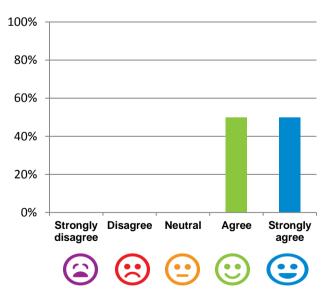

#### The staff know what they are doing.

100% of responses were: agree or strongly agree