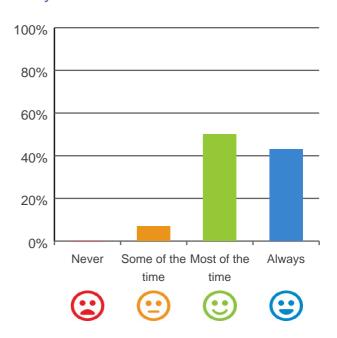

were: most of the time or always

# Are you encouraged to do as much as possible for yourself?



80% of responses were: most of the time or always

### Do staff explain things to you?

# 80% 60% 40% 20% Never Some of the Most of the Always time time Column 100%

87% of responses were: most of the time or always

### Do staff treat you with respect?



100% of responses were: most of the time or always

# Do staff follow up when you raise things with them?



100% of responses were: most of the time or always

# Are staff kind and caring?



100% of responses were: most of the time or always

### Do you have a say in your daily activities?

# 100% 80% 60% 40% 20% Never Some of the Most of the Always time time

87% of responses were: most of the time or always

# Do you feel at home here?



93% of responses were: most of the time or always