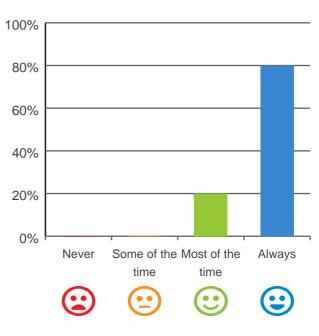

### Do you have a say in your daily activities?

# 100% 80% 60% 40% 20% Never Some of the Most of the Always time time

87% of responses were: most of the time or always