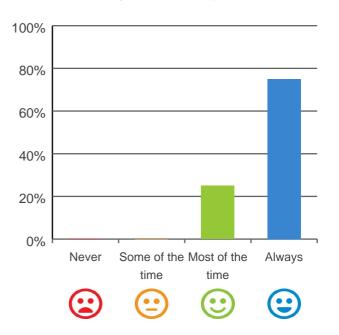

# Do you like the food here?

# 

67% of responses were: most of the time or always