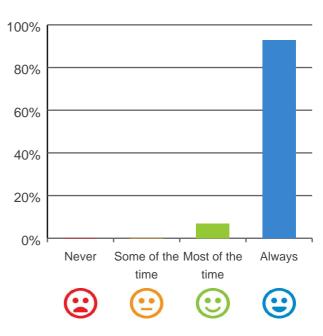

# Do you feel safe here?

100% of responses were: most of the time or always

Service name: Arcare Hillside Dates of audit: 20 Aug 2019 to 22 Aug 2019 RACS ID: 3569 RPT-ACC-0095 v19.0

### Is this place well run?