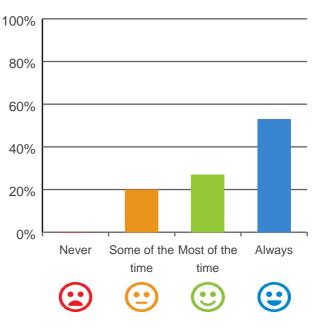

# Do you like the food here?

# 

67% of responses were: most of the time or always