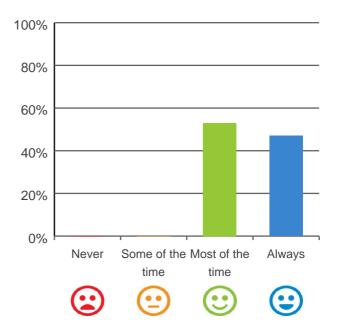

### Do you get the care you need?

100% of responses were: most of the time or always

# Do staff know what they are doing?

100% of responses were: most of the time or always