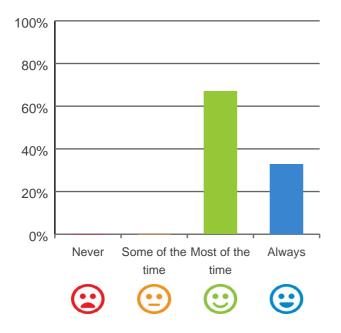

# Are you encouraged to do as much as possible for yourself?

80% of responses were: most of the time or always