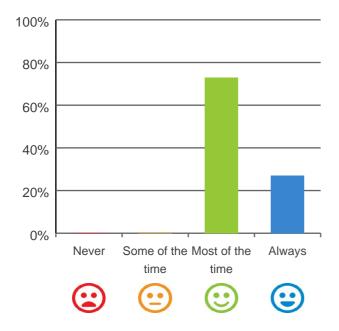

# Are you encouraged to do as much as possible for yourself?

80% of responses were: most of the time or always

### Do staff explain things to you?

# 80% 60% 40% 20% Never Some of the Most of the Always time time Column 100%

87% of responses were: most of the time or always