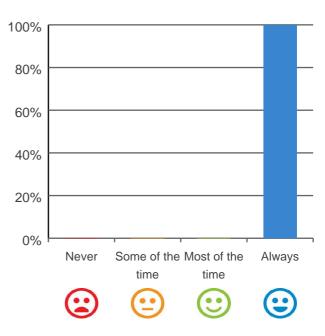

### Do you feel safe here?

100% of responses were: most of the time or always

Service name: Arcare Springwood

RACS ID: 5829

Dates of audit: 11 Nov 2019 to 13 Nov 2019

RPT-ACC-0095 v19.0

### Do you get the care you need?

100% of responses were: most of the time or always

# Do staff know what they are doing?

100% of responses were: most of the time or always