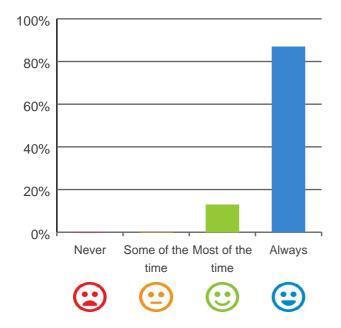

### Do you have a say in your daily activities?

# 100% 80% 60% 40% 20% Never Some of the Most of the Always time time

100% of responses were: most of the time or always