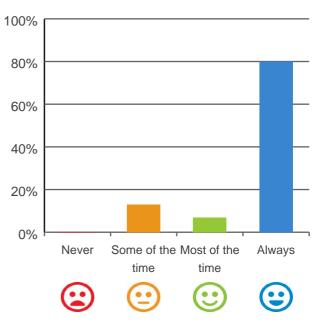

# Are you encouraged to do as much as possible for yourself?

87% of responses were: most of the time or always

Dates of audit: 11 Nov 2019 to 13 Nov 2019

# Do you feel at home here?

87% of responses were: most of the time or always