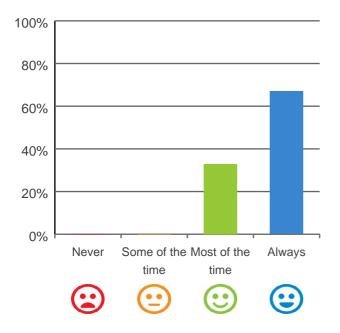

# Do you like the food here?

# 

73% of responses were: most of the time or always