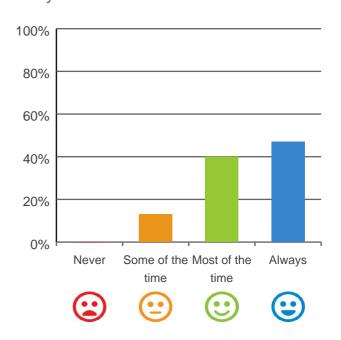

### Is this place well run?

# 80% 60% 40% 20% Never Some of the Most of the Always time time \time \time \time

93% of responses were: most of the time or always