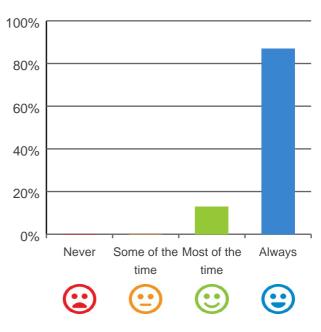

### Do you feel safe here?

100% of responses were: most of the time or always

Service name: Arcare Springwood

RACS ID: 5829

Dates of audit: 11 Nov 2019 to 13 Nov 2019

RPT-ACC-0095 v19.0