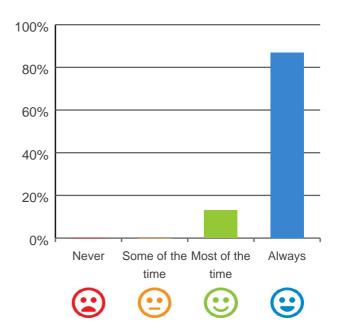

### Do staff treat you with respect?

100% of responses were: most of the time or always

# Do staff follow up when you raise things with them?

100% of responses were: most of the time or always

## Are staff kind and caring?

100% of responses were: most of the time or always