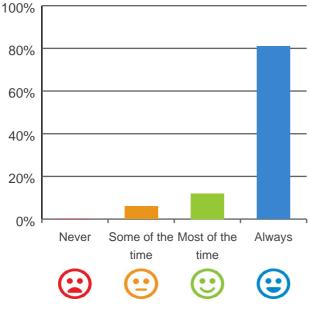

#### Do you get the care you need?

100% of responses were: most of the time or always