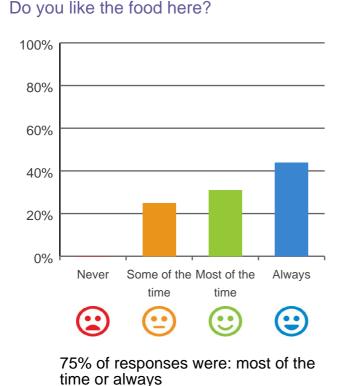

RACS ID: Audit Date: 3578 10 Sep 2019 to 11 Sep 2019

An audit team from the Aged Care Quality and Safety Commission (Commission) visited the aged care service for re-accreditation purposes and spoke to at least 10 per cent of the people who live there. Those we interviewed for this report were randomly selected\*. The results are presented in this report which will help you understand the experience of consumers living at the service. It should be read alongside the audit report on the service available at the Commission's Report Search page at http://www.agedcarequality.gov.au/reports.For more general information on aged care, visit www.myagedcare.gov.au.

\* Number of consumers interviewed: 14

Number of representatives interviewed: 2

# What is your experience at the service?



Do you feel safe here?



100% of responses were: most of the time or always

Service name: Arcare Sydenham RACS ID: 3578

### Is this place well run?



94% of responses were: most of the time or always

#### Do you get the care you need?



100% of responses were: most of the time or always

### Do staff know what they are doing?



94% of responses were: most of the time or always

# Are you encouraged to do as much as possible for yourself?



100% of responses were: most of the time or always

Service name: Arcare Sydenham RACS ID: 3578

This document is designed for online viewing. Printed copies, although permitted, are deemed Uncontrolled from 14:23 hours on 04/10/2019





94% of responses were: most of the time or always

# Do staff follow up when you raise things with them?