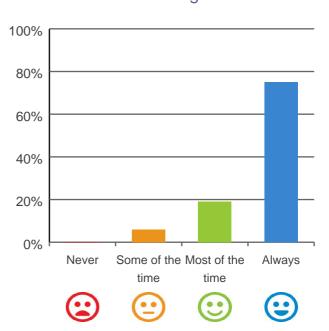

# Are you encouraged to do as much as possible for yourself?

100% of responses were: most of the time or always

Service name: Arcare Sydenham RACS ID: 3578

This document is designed for online viewing. Printed copies, although permitted, are deemed Uncontrolled from 14:23 hours on 04/10/2019