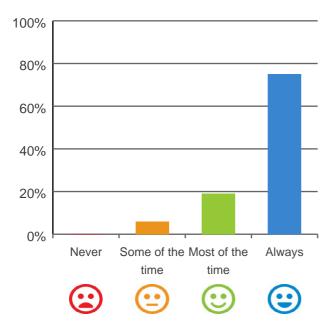

are presented in this report which will help you understand the experience of consumers living at the service. It should be read alongside the audit report on the service available at the Commission's Report Search page at http://www.agedcarequality.gov.au/reports.For more general information on aged care, visit www.myagedcare.gov.au.

\* Number of consumers interviewed: 14

Number of representatives interviewed: 2

# What is your experience at the service?



Do you feel safe here?



100% of responses were: most of the time or always

Service name: Arcare Sydenham RACS ID: 3578

### Is this place well run?



94% of responses were: most of the time or always

#### Do you get the care you need?



100% of responses were: most of the time or always

### Do staff know what they are doing?



94% of responses were: most of the time or always

# Are you encouraged to do as much as possible for yourself?



100% of responses were: most of the time or always

Service name: Arcare Sydenham RACS ID: 3578

This document is designed for online viewing. Printed copies, although permitted, are deemed Uncontrolled from 14:23 hours on 04/10/2019





94% of responses were: most of the time or always

# Do staff follow up when you raise things with them?



94% of responses were: most of the time or always

### Do staff treat you with respect?



100% of responses were: most of the time or always

Are staff kind and caring?



94% of responses were: most of the time or always

This document is designed for online viewing. Printed copies, although permitted, are deemed Uncontrolled from 1