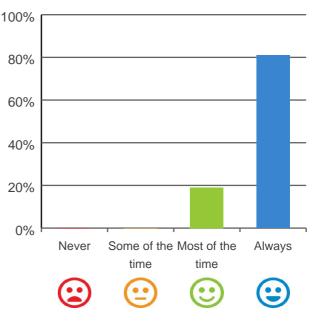

#### Do you get the care you need?

100% of responses were: most of the time or always