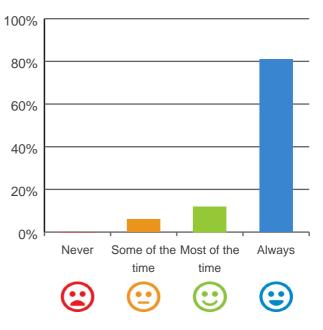

### Do staff know what they are doing?

94% of responses were: most of the time or always

94% of responses were: most of the time or always