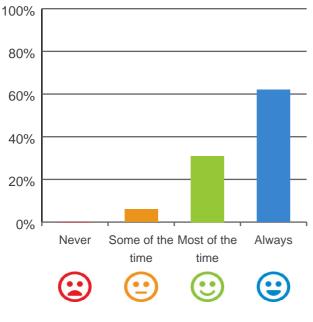

# Do staff follow up when you raise things with them?

94% of responses were: most of the time or always