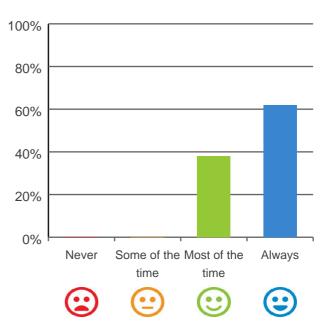

### Do staff know what they are doing?

94% of responses were: most of the time or always