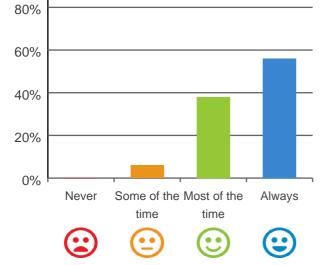

### Is this place well run?

94% of responses were: most of the time or always

### Do staff know what they are doing?

94% of responses were: most of the time or always