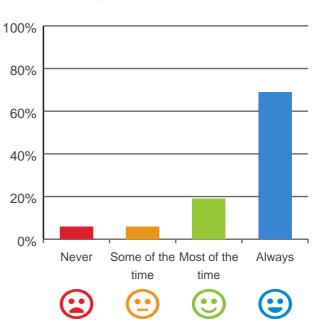

### Do you have a say in your daily activities?

# 100% 80% 60% 40% 20% Never Some of the Most of the Always time time

69% of responses were: most of the time or always