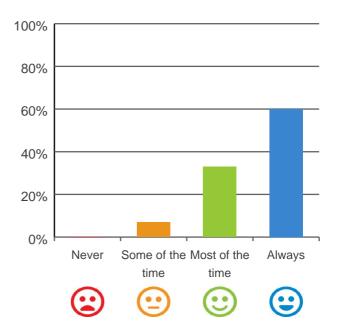

### Do you get the care you need?

93% of responses were: most of the time or always