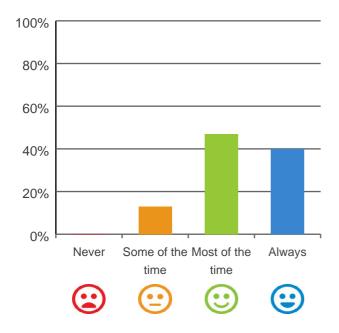

# Are you encouraged to do as much as possible for yourself?

88% of responses were: most of the time or always