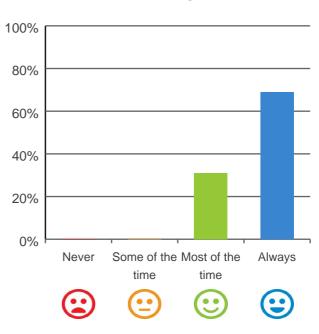

### Do you have a say in your daily activities?

# 100% 80% 60% 40% 20% Never Some of the Most of the Always time time

69% of responses were: most of the time or always