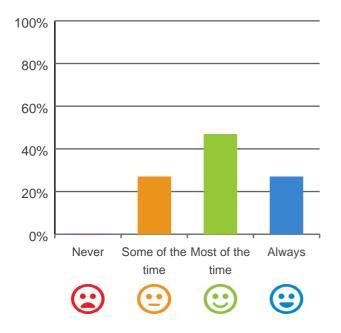

### Is this place well run?

# 

80% of responses were: most of the time or always