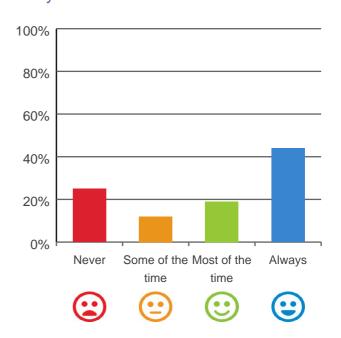

time or always

# Do staff know what they are doing?



87% of responses were: most of the time or always

# Are you encouraged to do as much as possible for yourself?



88% of responses were: most of the time or always

### Do staff explain things to you?

# 

87% of responses were: most of the time or always

### Do staff treat you with respect?



100% of responses were: most of the time or always

# Do staff follow up when you raise things with them?



73% of responses were: most of the time or always

### Are staff kind and caring?



100% of responses were: most of the time or always

### Do you have a say in your daily activities?

# 100% 80% 60% 40% 20% Never Some of the Most of the Always time time

69% of responses were: most of the time or always

# Do you feel at home here?



63% of responses were: most of the time or always