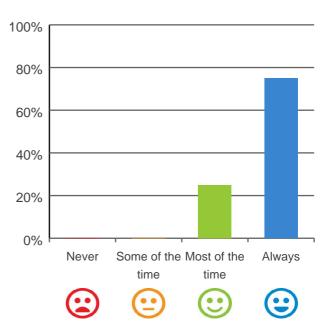

# Do you like the food here?

# 

69% of responses were: most of the time or always