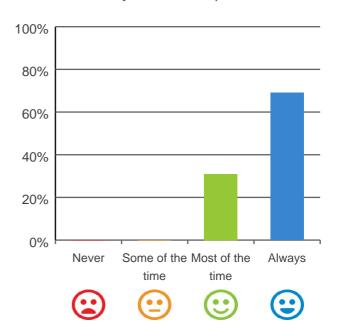

# Do you like the food here?

# 

69% of responses were: most of the time or always