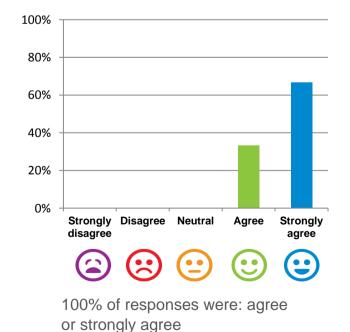

#### The staff know what they are doing.

100% of responses were: agree or strongly agree

This place is well run.