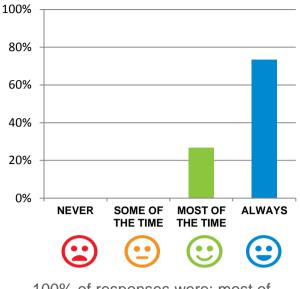

## What is your experience at the home?

Do staff treat you with respect?

100% of responses were: most of the time or always