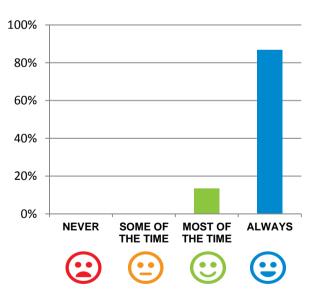

#### Do staff meet your healthcare needs?

100% of responses were: most of the time or always