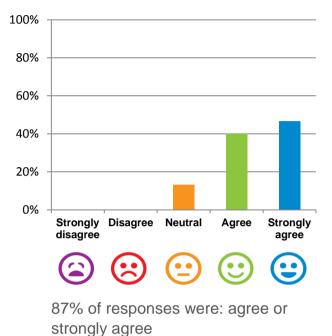

### Do you agree with these statements?

If I'm feeling a bit sad or worried, there are staff here who I can talk to.

#### The staff know what they are doing.

100% of responses were: agree or strongly agree

This place is well run.