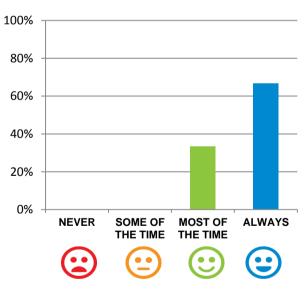

#### Do staff meet your healthcare needs?

100% of responses were: most of the time or always