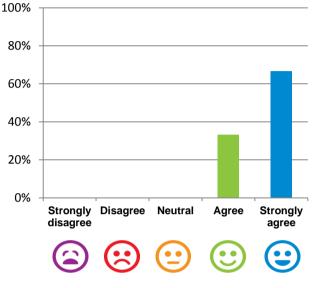

### Do you agree with these statements?

If I'm feeling a bit sad or worried, there are staff here who I can talk to.