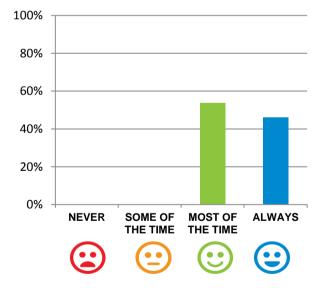

#### Do staff meet your healthcare needs?

100% of responses were: most of the time or always