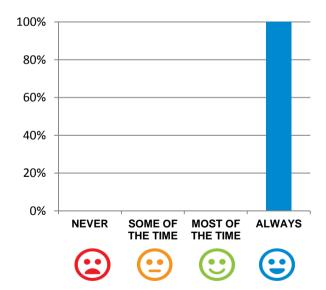

#### Do staff treat you with respect?

100% of responses were: most of the time or always