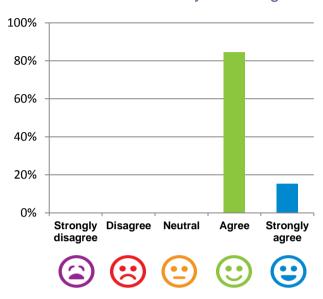

#### The staff know what they are doing.

100% of responses were: agree or strongly agree