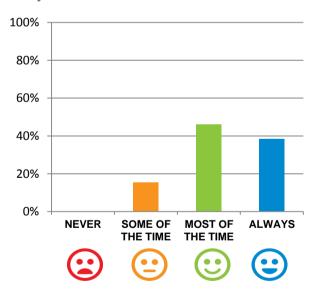

#### Do you like the food here?

85% of responses were: most of the time or always