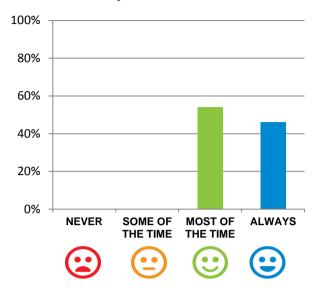

#### Do you like the food here?

85% of responses were: most of the time or always