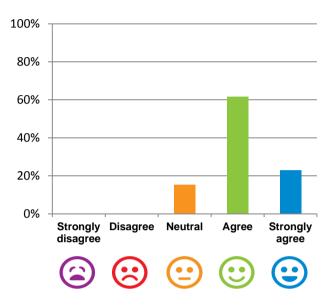

## If I'm feeling a bit sad or worried, there are staff here who I can talk to.

85% of responses were: agree or strongly agree