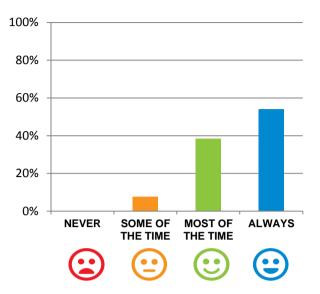

## If I'm feeling a bit sad or worried, there are staff here who I can talk to.

85% of responses were: agree or strongly agree