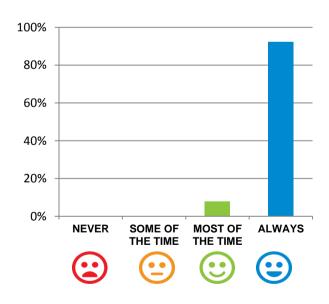

## Do staff follow up when you raise things with them?

92% of responses were: most of the time or always