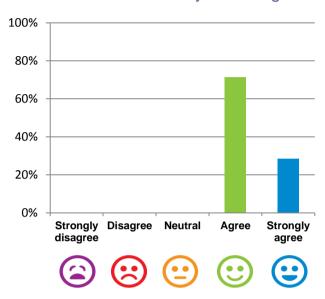

## If I'm feeling a bit sad or worried, there are staff here who I can talk to.

93% of responses were: agree or strongly agree

### This place is well run.

93% of responses were: agree or strongly agree