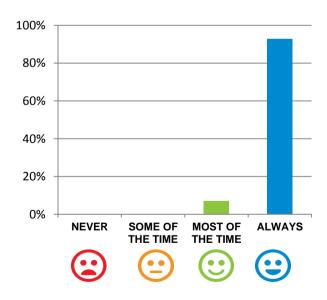

## If I'm feeling a bit sad or worried, there are staff here who I can talk to.

93% of responses were: agree or strongly agree