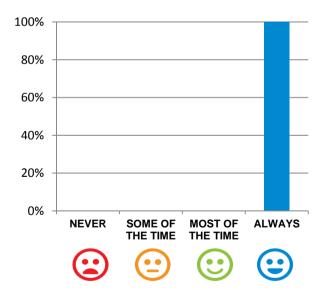

#### Do staff treat you with respect?

100% of responses were: most of the time or always