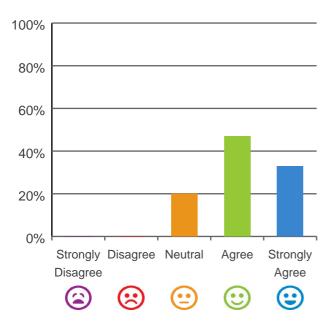

## Do you agree with these statements?

If I'm feeling a bit sad or worried, there are staff here who I can talk to.

80% of responses were: agree or strongly agree