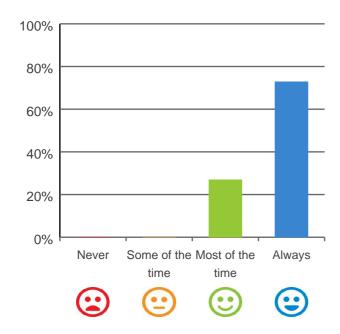

## What is your experience at the home?

Do you feel safe here?

100% of responses were: most of the time or always

Do staff meet your healthcare needs?

100% of responses were: most of the time or always

Do staff explain things to you?

## Do staff follow up when you raise things with them?

100% of responses were: most of the time or always

100% of responses were: most of the time or always