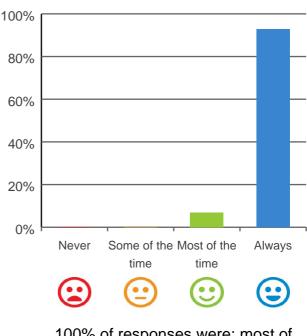

## Do staff follow up when you raise things with them?

100% of responses were: most of the time or always

100% of responses were: most of the time or always