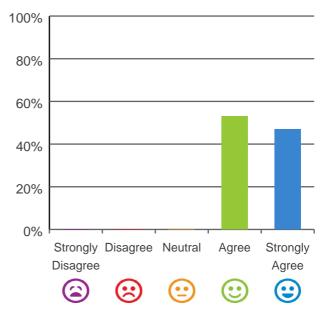

# I am encouraged to do as much as possible for myself.

93% of responses were: agree or strongly agree