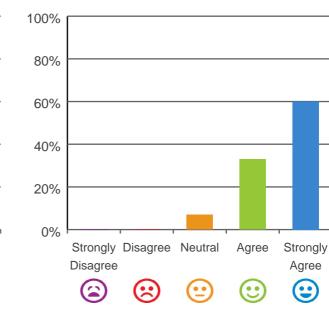

## Do you agree with these statements?

If I'm feeling a bit sad or worried, there are staff here who I can talk to.

80% of responses were: agree or strongly agree