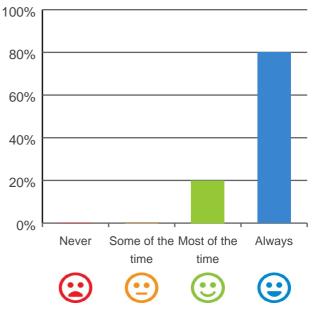

## What is your experience at the home?

Do you feel safe here?

100% of responses were: most of the time or always

Do staff meet your healthcare needs?

100% of responses were: most of the time or always

Do staff explain things to you?