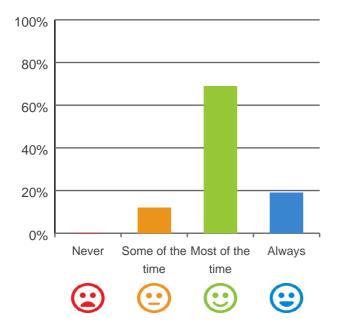

### Is this place well run?

# 

71% of responses were: most of the time or always