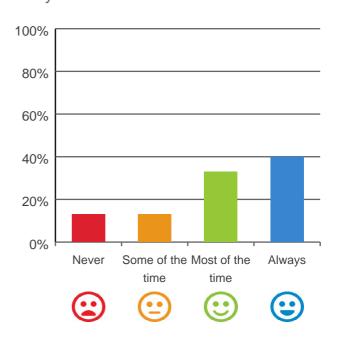

### Do staff explain things to you?

# 

73% of responses were: most of the time or always