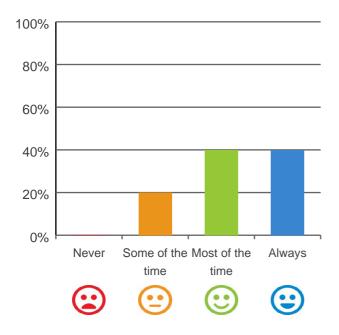

### Is this place well run?

# 

71% of responses were: most of the time or always