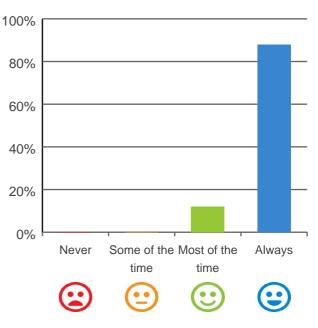

### Do you get the care you need?

100% of responses were: most of the time or always