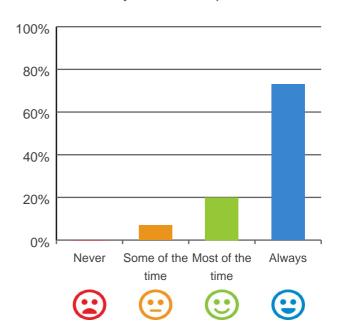

# Do you like the food here?

# 

69% of responses were: most of the time or always