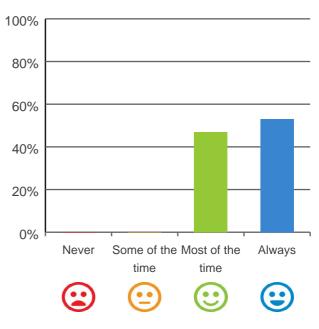

### Do you get the care you need?

100% of responses were: most of the time or always