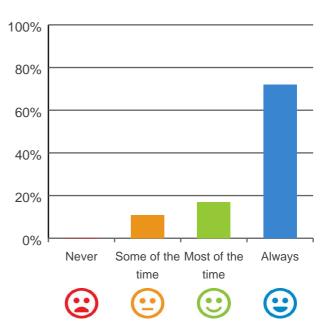

# Do you like the food here?

# 

69% of responses were: most of the time or always