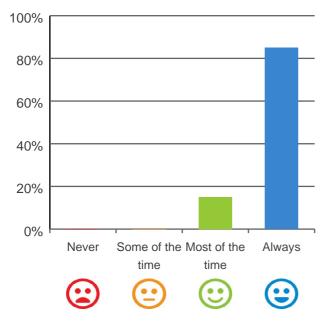

# Do staff explain things to you?

100% of responses were: most of the time or always