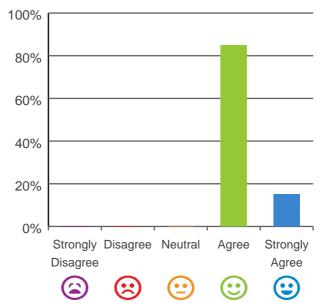

### The staff know what they are doing.

100% of responses were: agree or strongly agree

92% of responses were: agree or strongly agree

## I am encouraged to do as much as possible for myself.

100% of responses were: agree or strongly agree