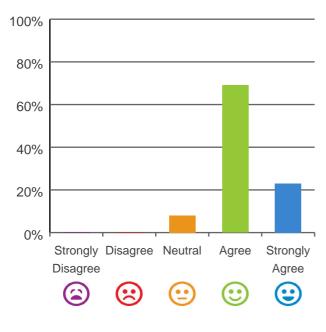

### Do you agree with these statements?

If I'm feeling a bit sad or worried, there are staff here who I can talk to.

85% of responses were: agree or strongly agree