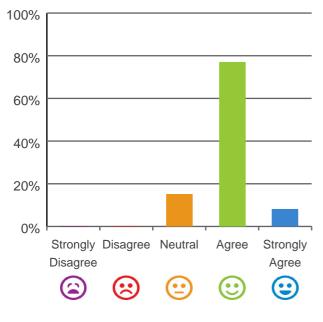

### Do you agree with these statements?

If I'm feeling a bit sad or worried, there are staff here who I can talk to.

85% of responses were: agree or strongly agree