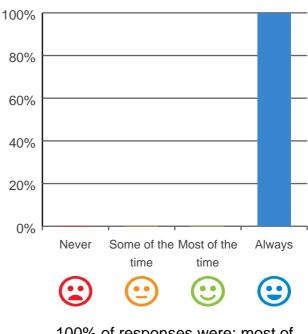

100% of responses were: most of the time or always

## Do staff follow up when you raise things with them?

100% of responses were: most of the time or always