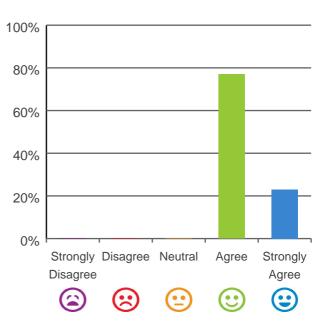

### The staff know what they are doing.

100% of responses were: agree or strongly agree

92% of responses were: agree or strongly agree