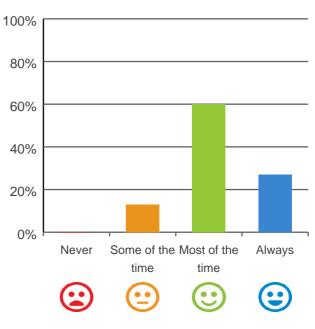

### What is your experience at the home?

### Do staff treat you with respect?

# 80% 60% 40% 20% Never Some of the Most of the Always time time

100% of responses were: most of the time or always