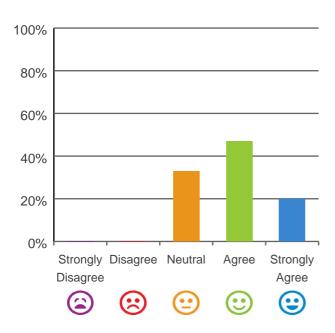

### Do you agree with these statements?

# If I'm feeling a bit sad or worried, there are staff here who I can talk to.

67% of responses were: agree or strongly agree