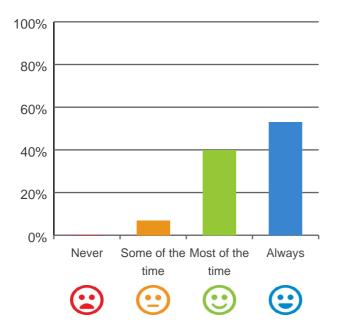

# Do staff follow up when you raise things with them?

100% of responses were: most of the time or always