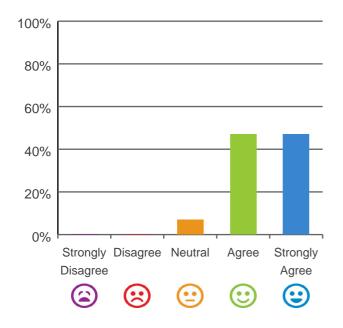

### Do you agree with these statements?

### This place is well run.

93% of responses were: agree or strongly agree