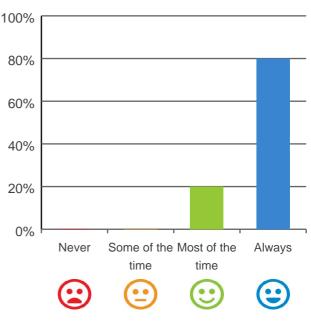

### Do staff treat you with respect?

# 80% 60% 40% 20% Never Some of the Most of the Always time time

100% of responses were: most of the time or always