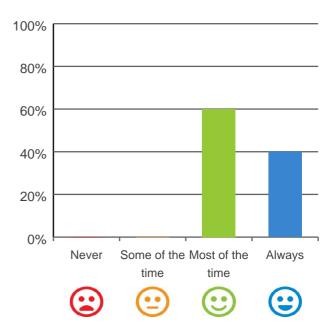

### Do staff meet your healthcare needs?

93% of responses were: most of the time or always