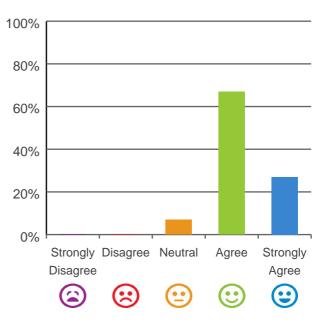

# If I'm feeling a bit sad or worried, there are staff here who I can talk to.

67% of responses were: agree or strongly agree