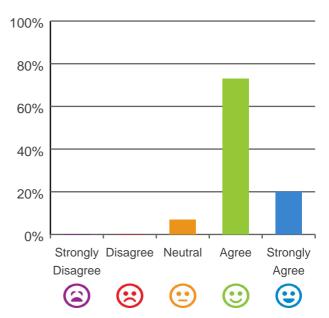

### Do you agree with these statements?

### The staff know what they are doing.

93% of responses were: agree or strongly agree