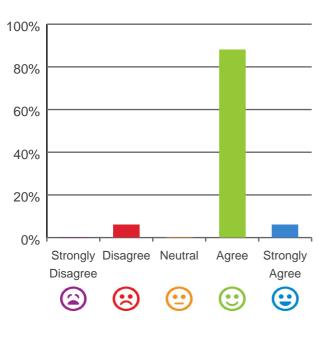

#### The staff know what they are doing.

82% of responses were: agree or strongly agree

94% of responses were: agree or strongly agree