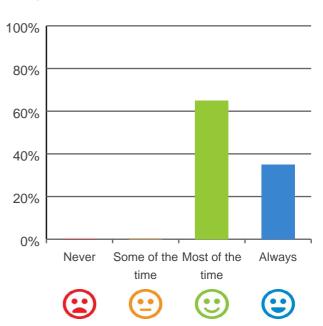

# Do staff follow up when you raise things with them?

94% of responses were: most of the time or always

94% of responses were: most of the time or always