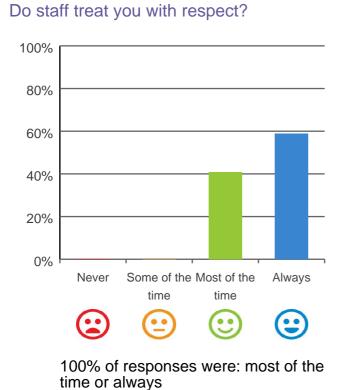

100% of responses were: most of the time or always

Do staff explain things to you?