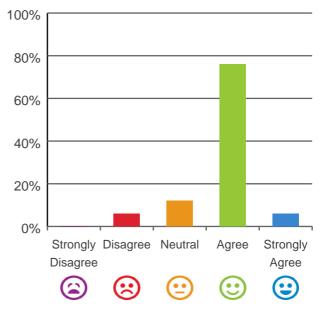

### Do you agree with these statements?

If I'm feeling a bit sad or worried, there are staff here who I can talk to.

## 94% of responses were: agree or strongly agree

This place is well run.