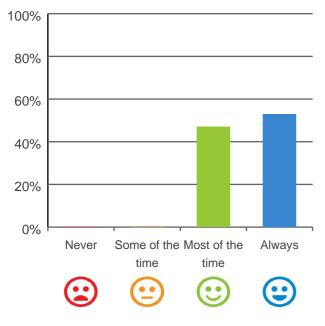

#### The staff know what they are doing.

82% of responses were: agree or strongly agree

94% of responses were: agree or strongly agree