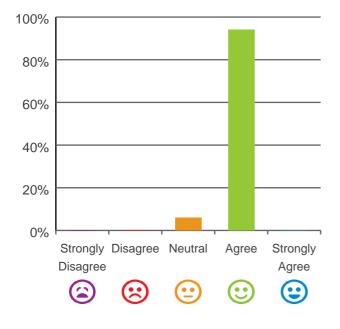

### Do you agree with these statements?

If I'm feeling a bit sad or worried, there are staff here who I can talk to.

## 94% of responses were: agree or strongly agree

This place is well run.