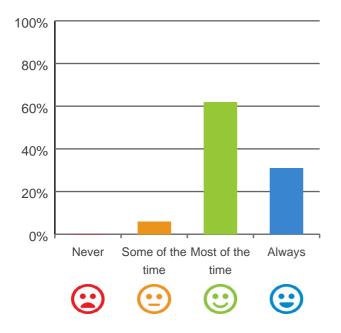

#### Do staff explain things to you?

94% of responses were: most of the time or always