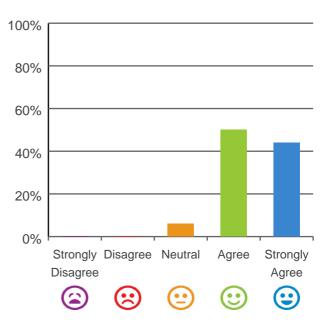

### What is your experience at the home?

#### Do staff treat you with respect?

## 

100% of responses were: most of the time or always