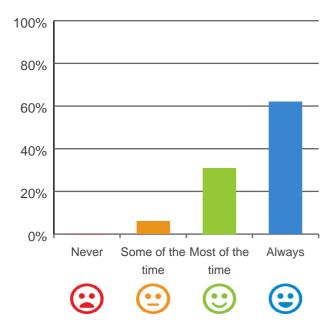

#### Do you like the food here?

62% of responses were: most of the time or always