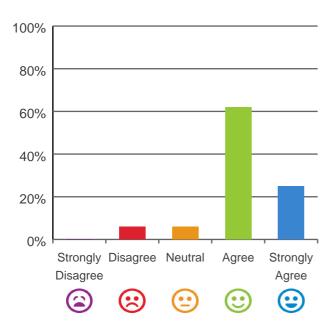

## If I'm feeling a bit sad or worried, there are staff here who I can talk to.

88% of responses were: agree or strongly agree