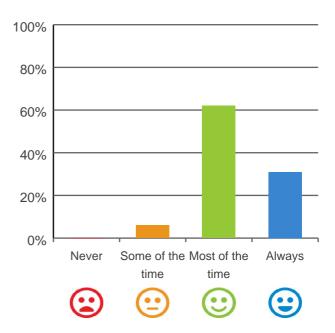

#### Do staff meet your healthcare needs?

94% of responses were: most of the time or always