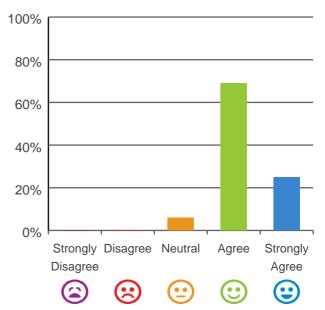

#### The staff know what they are doing.

94% of responses were: agree or strongly agree