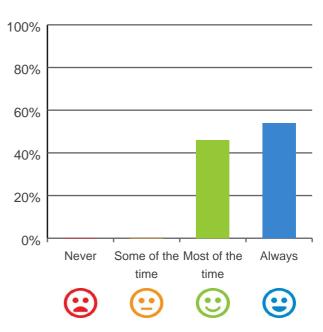

### Do staff treat you with respect?

## 

100% of responses were: most of the time or always