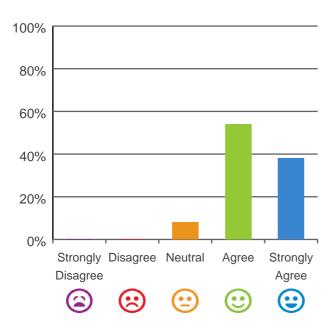

## If I'm feeling a bit sad or worried, there are staff here who I can talk to.

92% of responses were: agree or strongly agree