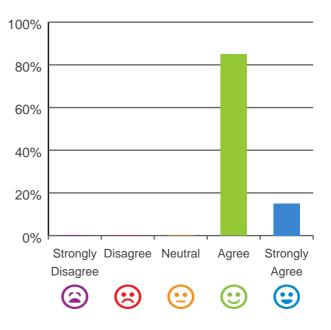

2

### Do staff meet your healthcare needs?



100% of responses were: most of the time or always

# Do staff follow up when you raise things with them?



100% of responses were: most of the time or always

### Do staff explain things to you?



100% of responses were: most of the time or always

### Do you like the food here?



100% of responses were: most of the time or always

RACS ID: 0047

### Do you agree with these statements?

## If I'm feeling a bit sad or worried, there are staff here who I can talk to.



92% of responses were: agree or strongly agree

### The staff know what they are doing.



100% of responses were: agree or strongly agree

### This place is well run.



92% of responses were: agree or strongly agree

# I am encouraged to do as much as possible for myself.



100% of responses were: agree or strongly agree

**RACS ID: 0047**