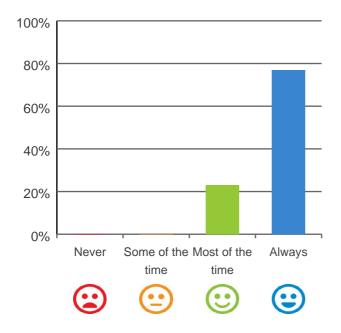

# Do staff follow up when you raise things with them?

100% of responses were: most of the time or always