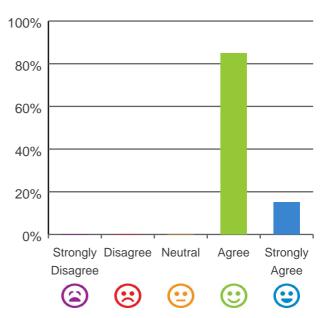

### The staff know what they are doing.

100% of responses were: agree or strongly agree