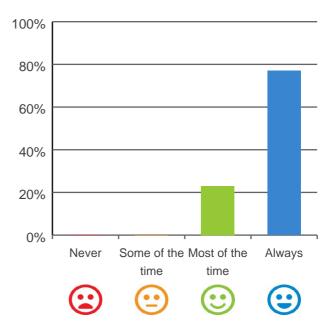

### Do staff meet your healthcare needs?

100% of responses were: most of the time or always