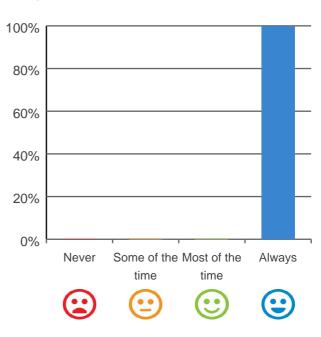

### Do staff treat you with respect?

## 

100% of responses were: most of the time or always