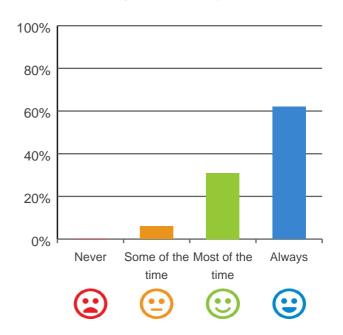

# Do you like the food here?

# 

73% of responses were: most of the time or always