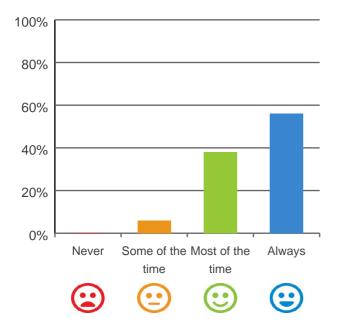

### Do staff explain things to you?

# 80% 60% 40% 20% Never Some of the Most of the Always time time \time \time

87% of responses were: most of the time or always