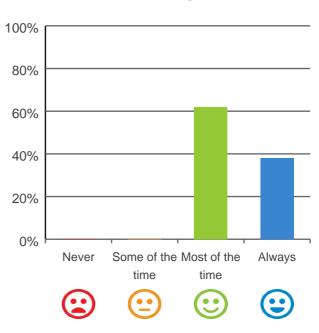

### Is this place well run?

# 

100% of responses were: most of the time or always