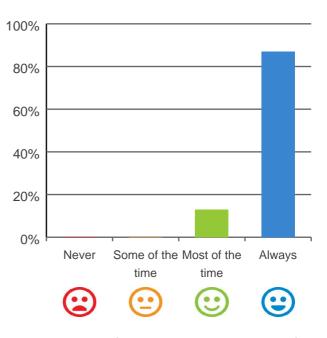

# Are staff kind and caring?

100% of responses were: most of the time or always