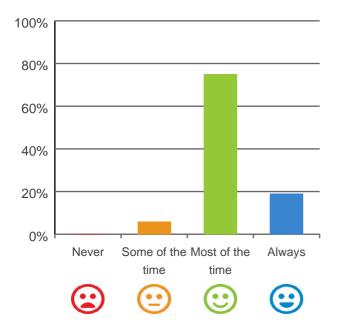

## Do you feel safe here?

100% of responses were: most of the time or always

Service name: Baptistcare Bethel

RACS ID: 7206

Dates of audit: 27 Aug 2019 to 29 Aug 2019

RPT-ACC-0095 v19.0