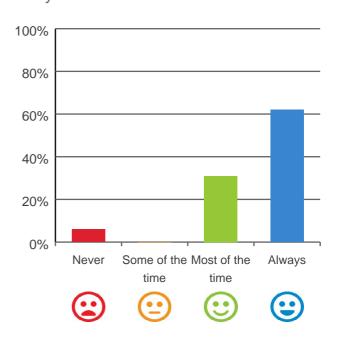

### Do you get the care you need?

100% of responses were: most of the time or always