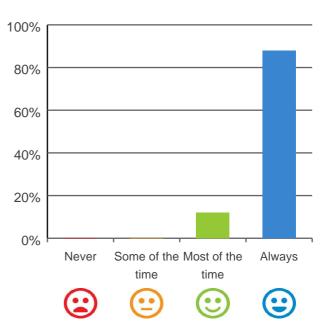

# Do you like the food here?

# 

73% of responses were: most of the time or always