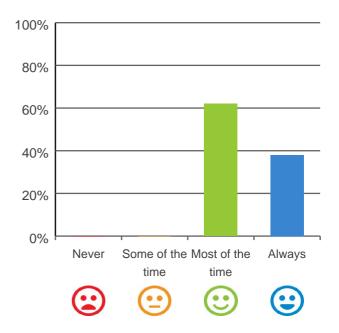

### Do you get the care you need?

100% of responses were: most of the time or always