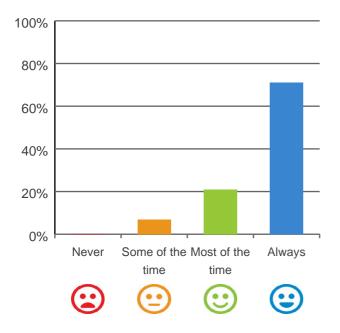

### If I'm feeling a bit sad or worried, there are staff here who I can talk to.

86% of responses were: agree or strongly agree