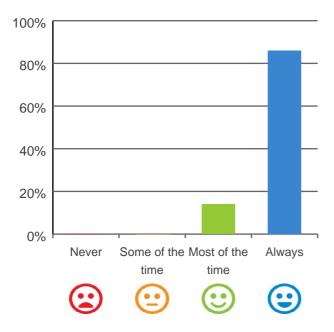

#### Do staff explain things to you?

93% of responses were: most of the time or always