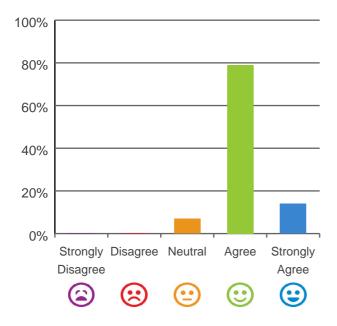

# I am encouraged to do as much as possible for myself.

93% of responses were: agree or strongly agree