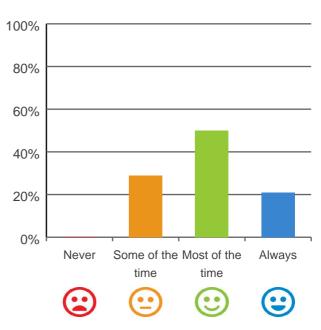

#### Do you like the food here?

71% of responses were: most of the time or always