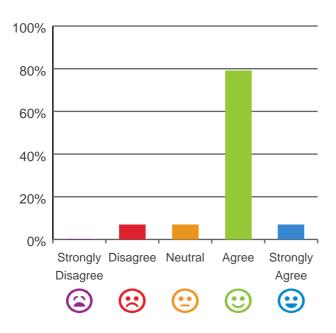

time time Calculate time Calculate time

100% of responses were: most of the time or always

#### Do you feel safe here?



100% of responses were: most of the time or always

Service name: Baptistcare Graceford

Dates of audit: 08 May 2019 to 10 May 2019

RACS ID: 7176

RPT-ACC-0095 v14.2

#### Do staff meet your healthcare needs?



100% of responses were: most of the time or always

## Do staff follow up when you raise things with them?



100% of responses were: most of the time or always

#### Do staff explain things to you?



93% of responses were: most of the time or always

#### Do you like the food here?



71% of responses were: most of the time or always

#### Do you agree with these statements?

### If I'm feeling a bit sad or worried, there are staff here who I can talk to.



86% of responses were: agree or strongly agree

#### The staff know what they are doing.



86% of responses were: agree or strongly agree

#### This place is well run.



93% of responses were: agree or strongly agree

# I am encouraged to do as much as possible for myself.



93% of responses were: agree or strongly agree