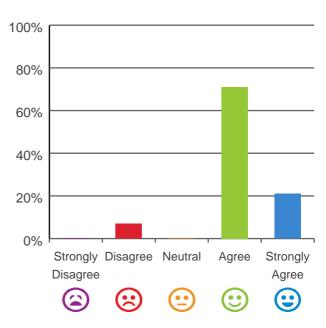

# I am encouraged to do as much as possible for myself.

93% of responses were: agree or strongly agree