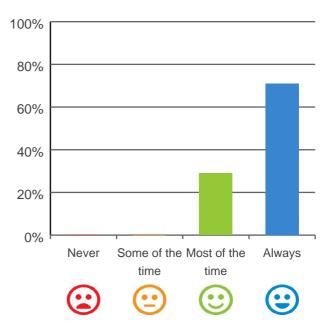

#### Do you like the food here?

71% of responses were: most of the time or always