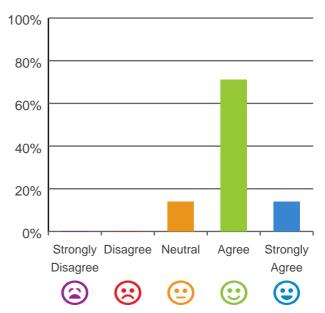

#### The staff know what they are doing.

86% of responses were: agree or strongly agree