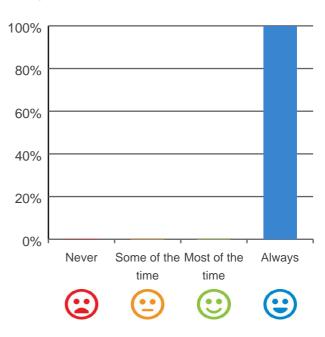

#### Do staff treat you with respect?

# 80% 60% 40% 20% Never Some of the Most of the Always time time Calculate time Calculate time

100% of responses were: most of the time or always