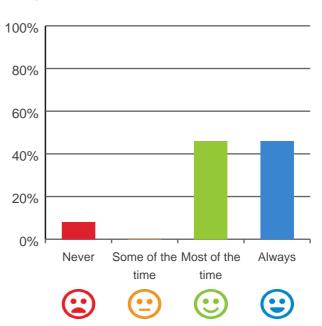

## I am encouraged to do as much as possible for myself.

100% of responses were: agree or strongly agree