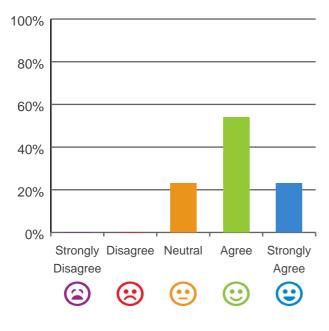

### Do you agree with these statements?

If I'm feeling a bit sad or worried, there are staff here who I can talk to.

77% of responses were: agree or strongly agree

This place is well run.