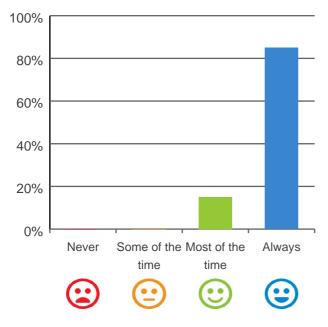

## Do staff follow up when you raise things with them?

92% of responses were: most of the time or always