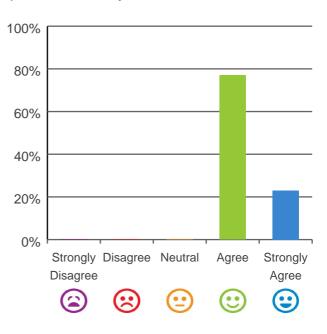

## I am encouraged to do as much as possible for myself.

100% of responses were: agree or strongly agree