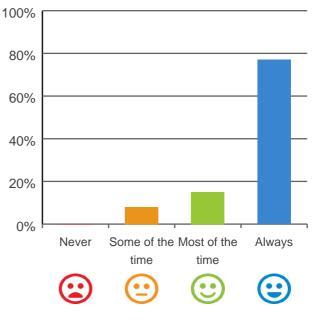

### Do you agree with these statements?

If I'm feeling a bit sad or worried, there are staff here who I can talk to.

77% of responses were: agree or strongly agree

This place is well run.