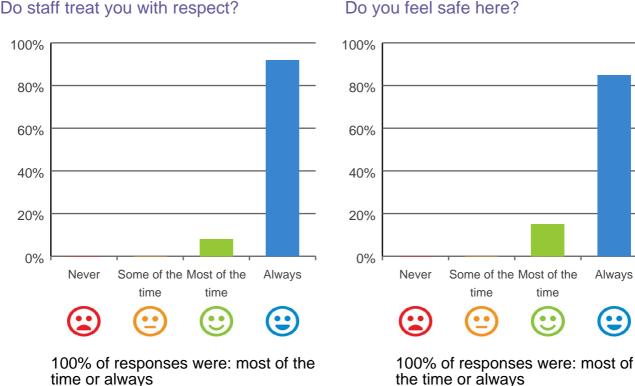

### What is your experience at the home?

Do you feel safe here?

time

Always

Do staff meet your healthcare needs?

100% of responses were: most of the time or always