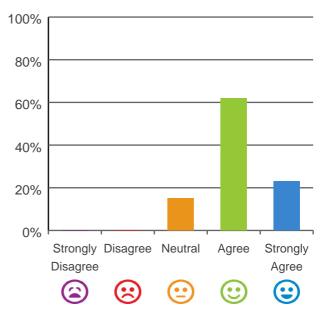

#### The staff know what they are doing.

85% of responses were: agree or strongly agree

100% 80% 60% 40% 20% 0% Strongly Disagree Neutral Agree Strongly Disagree  $\bigotimes$   $\bigotimes$   $\bigotimes$   $\bigotimes$   $\bigotimes$   $\bigotimes$   $\bigotimes$   $\bigotimes$   $\bigotimes$ 

85% of responses were: agree or strongly agree