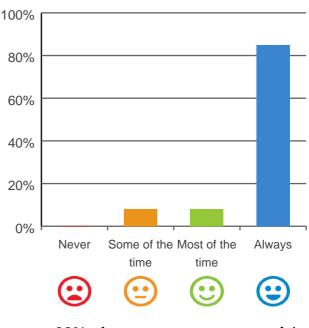

### Do staff treat you with respect?

100% of responses were: most of the time or always

Are staff kind and caring?

100% of responses were: most of the time or always

Service name: Bedingfeld Lodge RACS ID: 7057 Dates of audit: 24 Jul 2019 to 26 Jul 2019 RPT-ACC-0095 v19.0