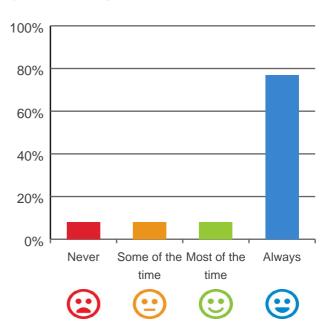

### Do you have a say in your daily activities?

100%

80%

69% of responses were: most of the time or always

77% of responses were: most of the time or always