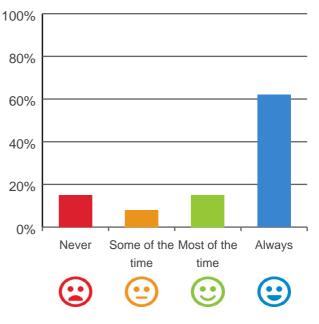

viewing. Printed copies, although permitted, are deemed Uncontrolled from 13:39 hours on 04/10/2019





85% of responses were: most of the time or always

# Do staff follow up when you raise things with them?



92% of responses were: most of the time or always

### Do staff treat you with respect?



100% of responses were: most of the time or always

Are staff kind and caring?



100% of responses were: most of the time or always

Service name: Bedingfeld Lodge RACS ID: 7057 Dates of audit: 24 Jul 2019 to 26 Jul 2019 RPT-ACC-0095 v19.0

This document is designed for online viewing. Printed copies, although permitted, are deemed Uncontrolled from 13:39 hours on 04/10/2019



### Do you have a say in your daily activities?

100%

80%



69% of responses were: most of the time or always



77% of responses were: most of the time or always

### Do you feel at home here?