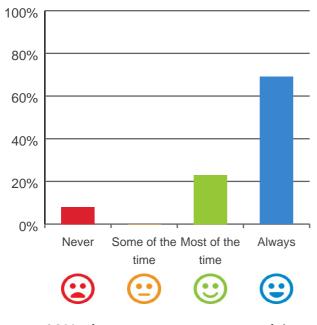

### Do you have a say in your daily activities?

100%

80%

69% of responses were: most of the time or always

77% of responses were: most of the time or always