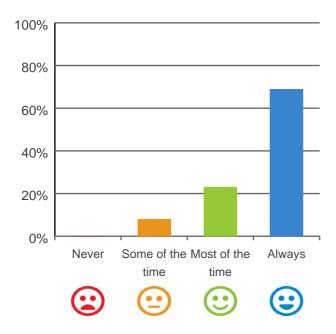

### Do you have a say in your daily activities?

100%

80%

69% of responses were: most of the time or always

77% of responses were: most of the time or always