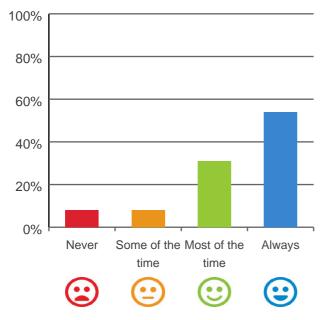

### Do staff treat you with respect?

100% of responses were: most of the time or always

Are staff kind and caring?

100% of responses were: most of the time or always

Service name: Bedingfeld Lodge RACS ID: 7057 Dates of audit: 24 Jul 2019 to 26 Jul 2019 RPT-ACC-0095 v19.0