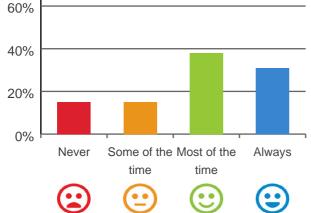

## Are you encouraged to do as much as possible for yourself?

85% of responses were: most of the time or always

This document is designed for online viewing. Printed copies, although permitted, are deemed Uncontrolled from 13:39 hours on 04/10/2019

85% of responses were: most of the time or always