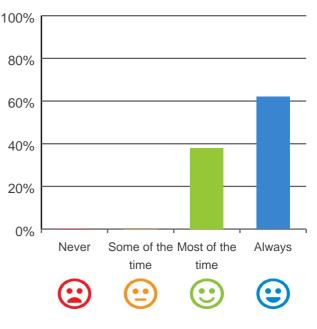

### Do you get the care you need?

85% of responses were: most of the time or always

85% of responses were: most of the time or always