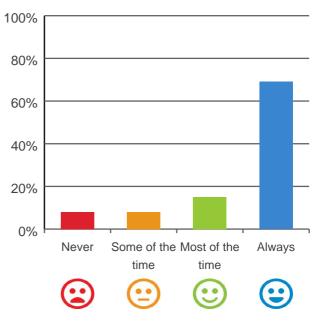

### Do you get the care you need?

85% of responses were: most of the time or always

85% of responses were: most of the time or always