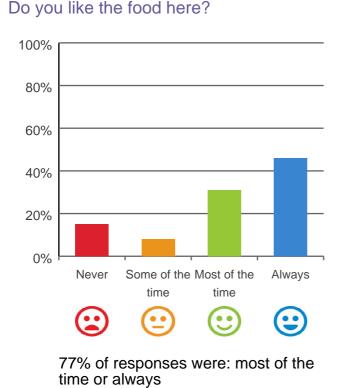

Lodge

RACS ID: Audit Date: 7057 24 Jul 2019 to 26 Jul 2019

An audit team from the Aged Care Quality and Safety Commission (Commission) visited the aged care service for re-accreditation purposes and spoke to at least 10 per cent of the people who live there. Those we interviewed for this report were randomly selected\*. The results are presented in this report which will help you understand the experience of consumers living at the service. It should be read alongside the audit report on the service available at the Commission's Report Search page at http://www.agedcarequality.gov.au/reports.For more general information on aged care, visit www.myagedcare.gov.au.

\* Number of consumers interviewed: 9
Number of representatives interviewed: 7

### What is your experience at the service?



Do you feel safe here?



92% of responses were: most of the time or always

Service name: Bedingfeld Lodge RACS ID: 7057

### Is this place well run?



92% of responses were: most of the time or always

### Do you get the care you need?



85% of responses were: most of the time or always





85% of responses were: most of the time or always

## Are you encouraged to do as much as possible for yourself?



85% of responses were: most of the time or always

This document is designed for online viewing. Printed copies, although permitted, are deemed Uncontrolled from 13:39 hours on 04/10/2019





85% of responses were: most of the time or always

# Do staff follow up when you raise things with them?



92% of responses were: most of the time or always

### Do staff treat you with respe