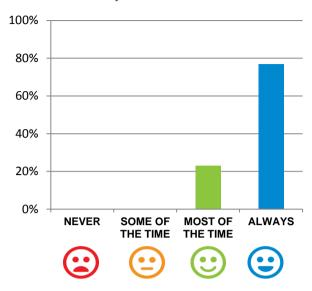

#### Do the staff explain things to you?

92% of responses were: most of the time or always