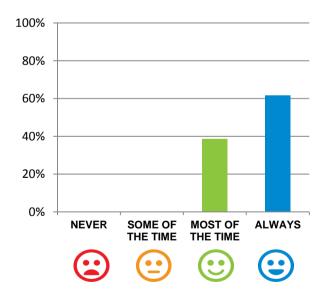

#### Do staff meet your healthcare needs?

100% of responses were: most of the time or always