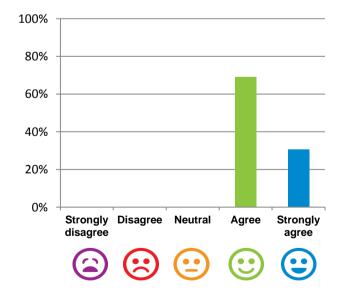

# If I'm feeling a bit sad or worried, there are staff here who I can talk to.

69% of responses were: agree or strongly agree