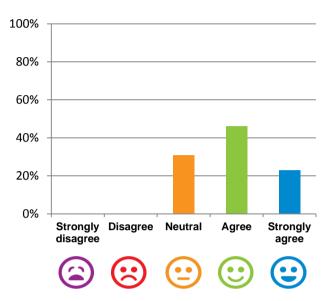

# If I'm feeling a bit sad or worried, there are staff here who I can talk to.

69% of responses were: agree or strongly agree