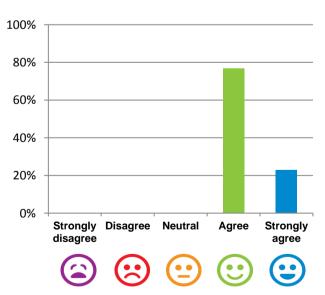

#### The staff know what they are doing.

100% of responses were: agree or strongly agree