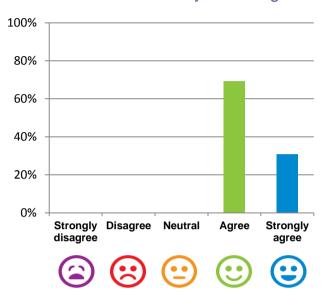

#### The staff know what they are doing.

100% of responses were: agree or strongly agree