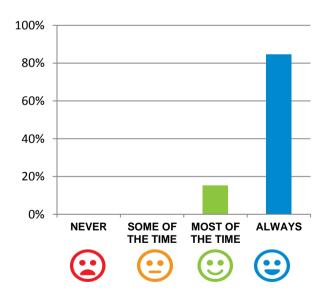

# Do staff follow up when you raise things with them?

100% of responses were: most of the time or always