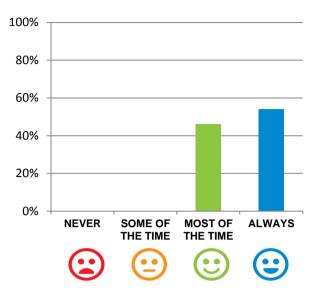

#### Do you like the food here?

85% of responses were: most of the time or always