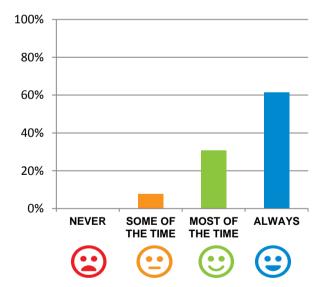

#### Do staff meet your healthcare needs?

100% of responses were: most of the time or always