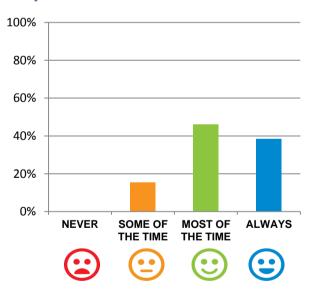

#### Do the staff explain things to you?

92% of responses were: most of the time or always