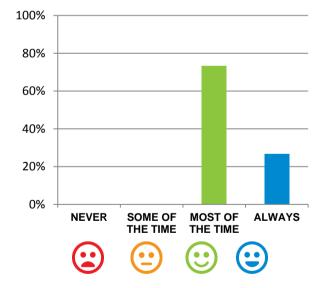

#### Do staff treat you with respect?

100% of responses were: most of the time or always