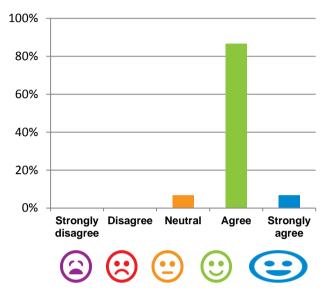

#### The staff know what they are doing.

93% of responses were: agree or strongly agree