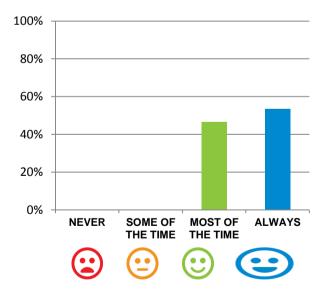

#### Do staff treat you with respect?

100% of responses were: most of the time or always