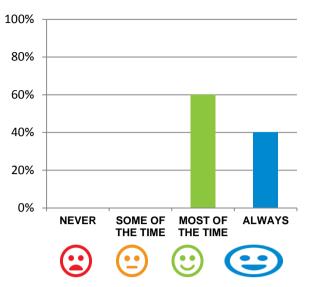

# Do staff follow up when you raise things with them?

100% of responses were: most of the time or always