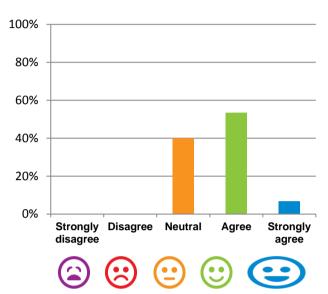

#### If I'm feeling a bit sad or worried, there are staff here who I can talk to.

60% of responses were: agree or strongly agree