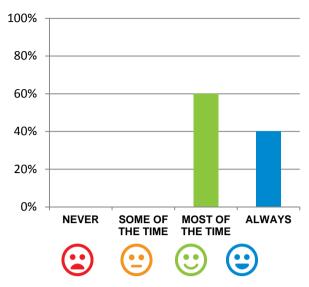

#### Do staff meet your healthcare needs?

100% of responses were: most of the time or always