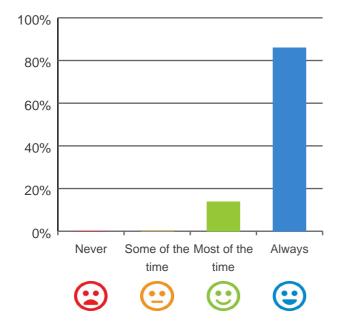

# Do staff follow up when you raise things with them?

93% of responses were: most of the time or always