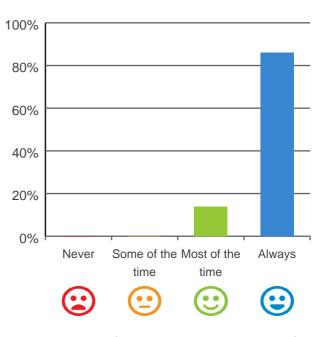

### Do you have a say in your daily activities?

# 100% 80% 60% 40% 20% Never Some of the Most of the Always time time \text{\text{Lime}} \time

100% of responses were: most of the time or always