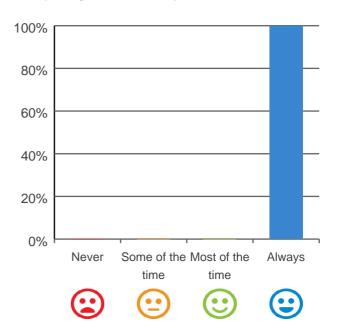

### Do you get the care you need?

100% of responses were: most of the time or always