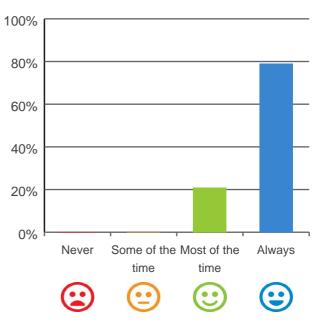

### Do you feel at home here?

86% of responses were: most of the time or always