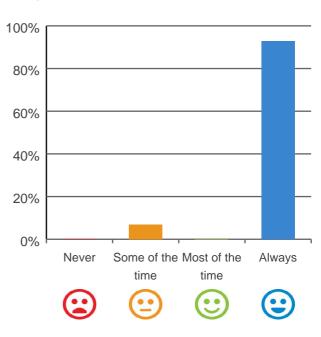

### Do you like the food here?

# 100% 80% 60% 40% 20% 0% Some of the Most of the Always time time

93% of responses were: most of the time or always