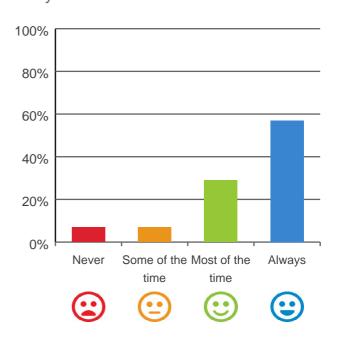

### Do you feel at home here?

86% of responses were: most of the time or always