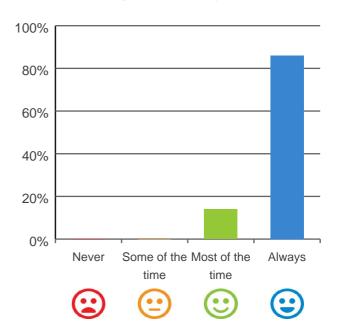

### Do you like the food here?

# 100% 80% 60% 40% 20% 0% Some of the Most of the Always time time

93% of responses were: most of the time or always