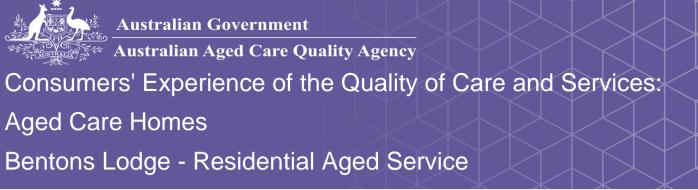

## Do staff follow up when you raise things with them?

88% of responses were: most of the time or always