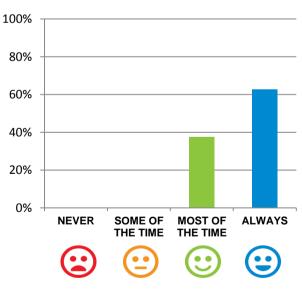

#### Do the staff explain things to you?

81% of responses were: most of the time or always