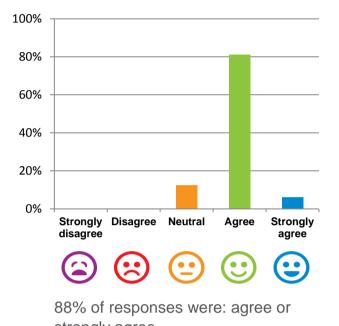

#### The staff know what they are doing.

81% of responses were: agree or strongly agree

strongly agree