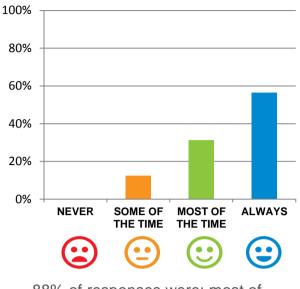

## Do staff follow up when you raise things with them?

88% of responses were: most of the time or always