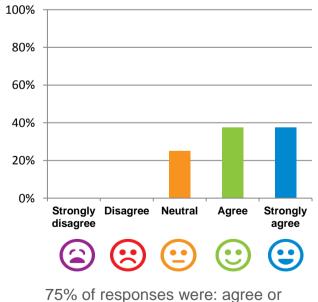

### Do you agree with these statements?

If I'm feeling a bit sad or worried, there are staff here who I can talk to.

#### The staff know what they are doing.

81% of responses were: agree or strongly agree

strongly agree