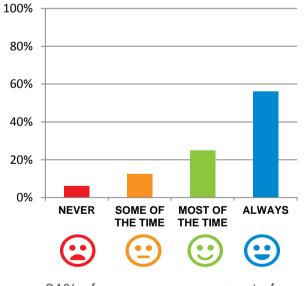

#### Do the staff explain things to you?

81% of responses were: most of the time or always