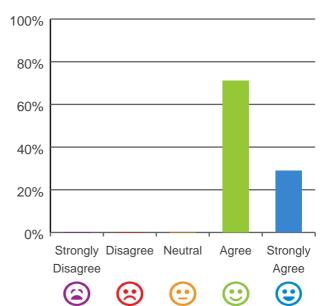

### Do you agree with these statements?

If I'm feeling a bit sad or worried, there are

staff here who I can talk to.

93% of responses were: agree or strongly agree