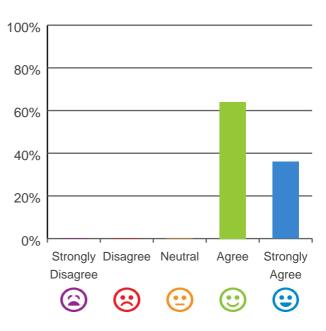

#### The staff know what they are doing.

100% of responses were: agree or strongly agree

100% of responses were: agree or strongly agree