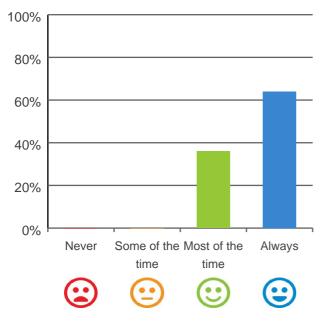

# Do staff follow up when you raise things with them?

93% of responses were: most of the time or always

100% of responses were: most of the time or always