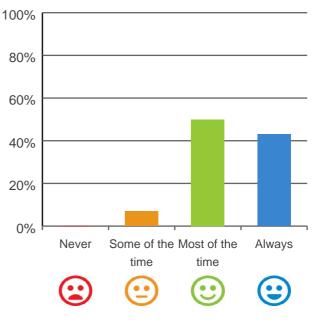

Do staff explain things to you?

# Do staff follow up when you raise things with them?

93% of responses were: most of the time or always

100% of responses were: most of the time or always