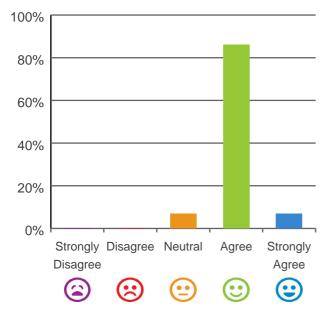

### Do you agree with these statements?

If I'm feeling a bit sad or worried, there are

staff here who I can talk to.

93% of responses were: agree or strongly agree

#### The staff know what they are doing.

100% of responses were: agree or strongly agree