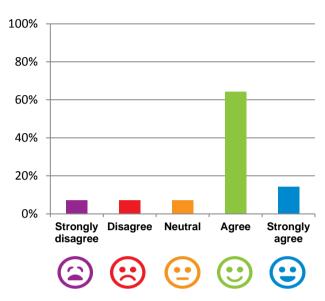

# If I'm feeling a bit sad or worried, there are staff here who I can talk to.

79% of responses were: agree or strongly agree