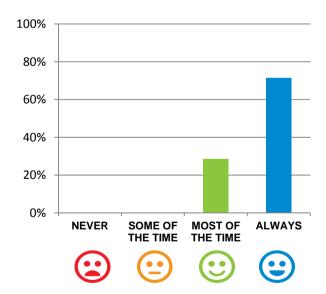

#### Do staff treat you with respect?

100% of responses were: most of the time or always