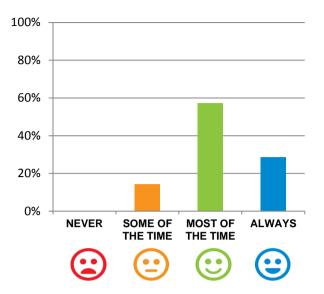

# Do staff follow up when you raise things with them?

86% of responses were: most of the time or always