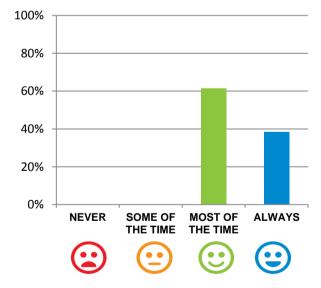

#### Do staff meet your healthcare needs?

93% of responses were: most of the time or always