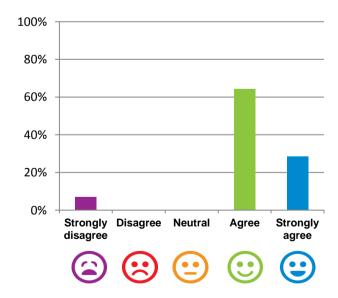

# If I'm feeling a bit sad or worried, there are staff here who I can talk to.

79% of responses were: agree or strongly agree