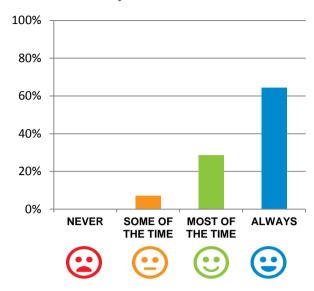

#### Do staff meet your healthcare needs?

93% of responses were: most of the time or always