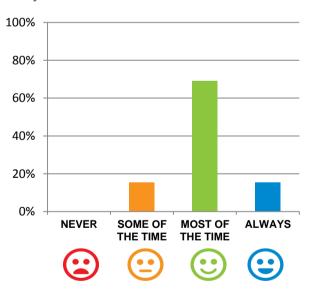

#### Do you like the food here?

85% of responses were: most of the time or always