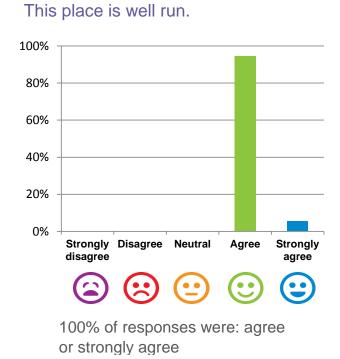

### The staff know what they are doing.

100% of responses were: agree or strongly agree