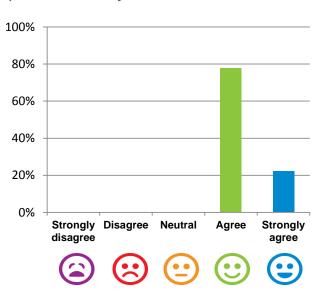

## Do you agree with these statements?

If I'm feeling a bit sad or worried, there

are staff here who I can talk to.

100% 80% 60% 40% 20% 0% Strongly Disagree Neutral Agree Strongly disagree agree

100% 80% 60% 40% 20% 0% Strongly Strongly Disagree Neutral Agree disagree agree