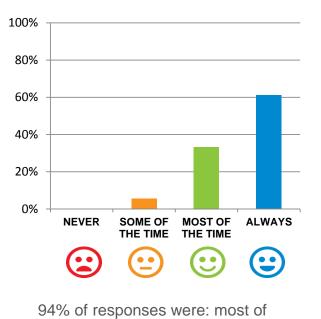

#### Do the staff explain things to you?

100% of responses were: most of the time or always