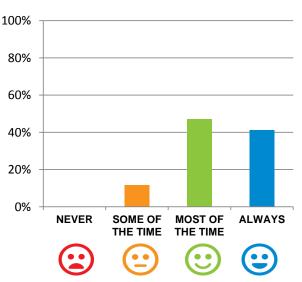

This document is designed for online viewing. Printed copies, although permitted, are deemed Uncontrolled from 23:59 hours on 03/10/2018

Do staff meet your healthcare needs?

89% of responses were: most of the time or always

# Do staff follow up when you raise things with them?

89% of responses were: most of the time or always