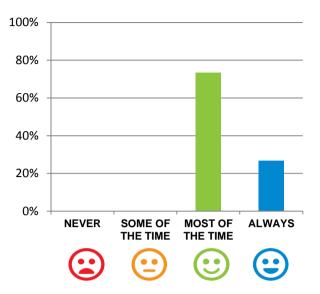

# If I'm feeling a bit sad or worried, there are staff here who I can talk to.

73% of responses were: agree or strongly agree