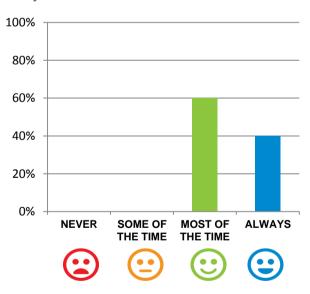

#### Do staff meet your healthcare needs?

100% of responses were: most of the time or always