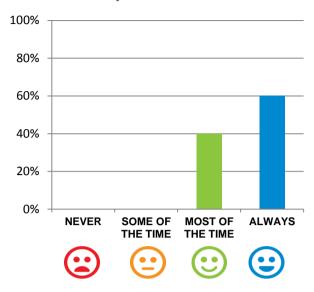

#### Do the staff explain things to you?

93% of responses were: most of the time or always