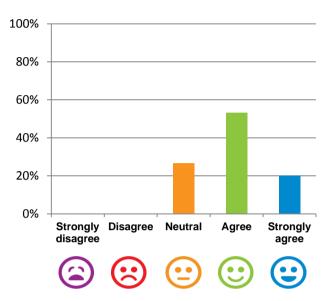

# If I'm feeling a bit sad or worried, there are staff here who I can talk to.

73% of responses were: agree or strongly agree