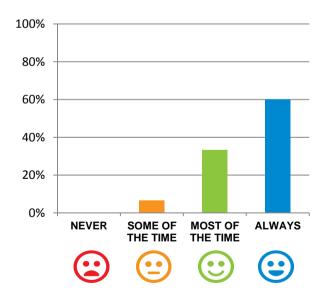

#### Do staff treat you with respect?

93% of responses were: most of the time or always