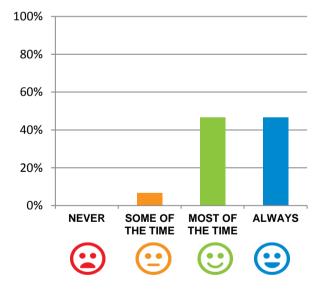

#### Do staff treat you with respect?

93% of responses were: most of the time or always