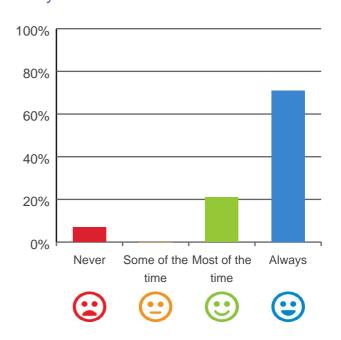

## Do you have a say in your daily activities?

## 100% 80% 60% 40% 20% Never Some of the Most of the Always time time

93% of responses were: most of the time or always