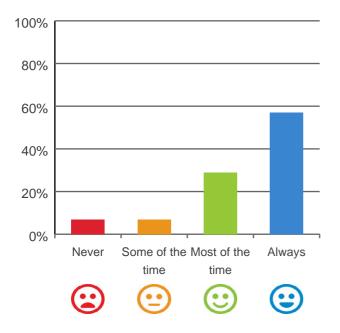

### Is this place well run?

## 80% 60% 40% 20% Never Some of the Most of the Always time time Calculate time

93% of responses were: most of the time or always