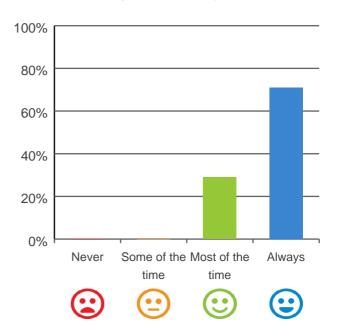

## Do you like the food here?

## 

100% of responses were: most of the time or always