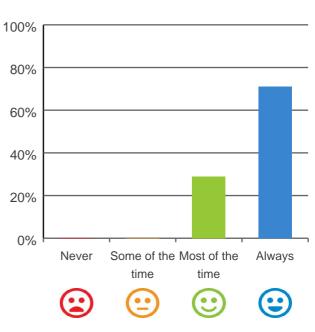

## Do you get the care you need?

100% of responses were: most of the time or always

## Do staff know what they are doing?

100% of responses were: most of the time or always

## Are you encouraged to do as much as possible for yourself?

100% of responses were: most of the time or always

### Do staff explain things to you?

# 80% 60% 40% 20% Never Some of the Most of the Always time time Column 100%

100% of responses were: most of the time or always