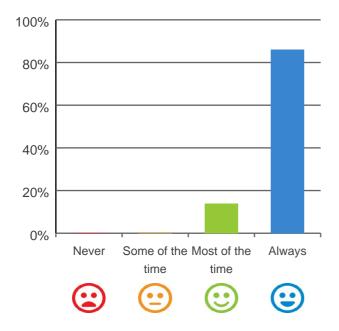

## Do you feel at home here?

93% of responses were: most of the time or always

Dates of audit: 20 Aug 2019 to 22 Aug 2019