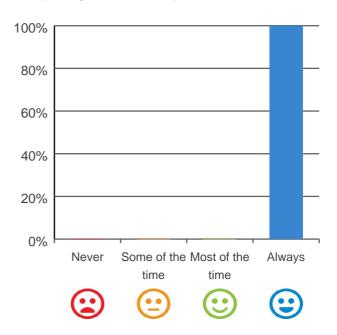

## Do you get the care you need?

100% of responses were: most of the time or always