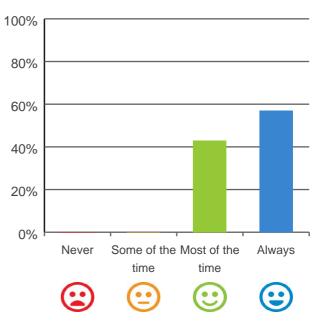

## Do staff follow up when you raise things with them?

86% of responses were: most of the time or always