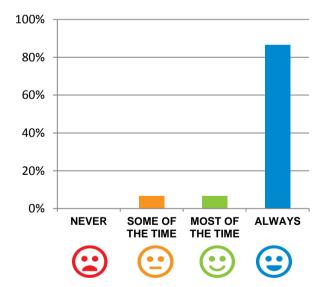

# Do staff follow up when you raise things with them?

87% of responses were: most of the time or always