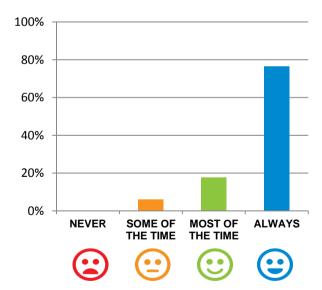

#### Do staff meet your healthcare needs?

93% of responses were: most of the time or always