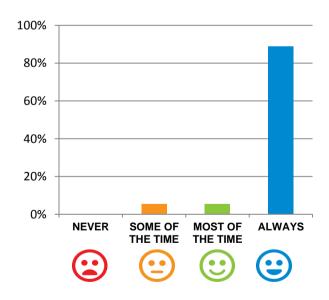

#### Do the staff explain things to you?

93% of responses were: most of the time or always