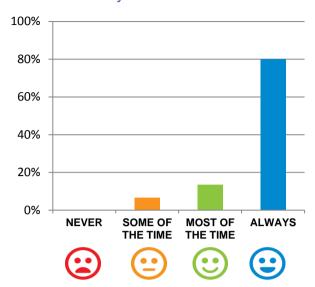

#### Do staff treat you with respect?

94% of responses were: most of the time or always