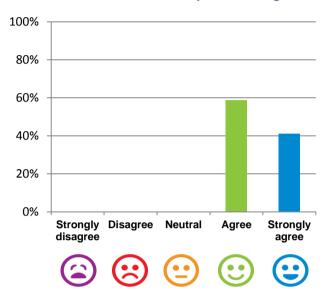

#### The staff know what they are doing.

100% of responses were: agree or strongly agree