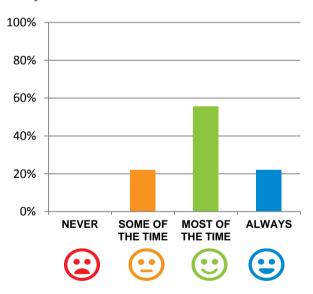

#### Do you like the food here?

78% of responses were: most of the time or always