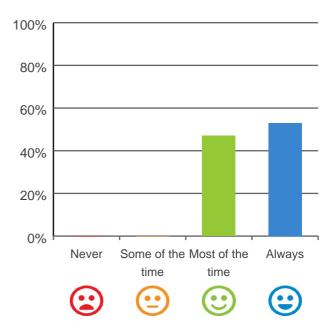

#### Do staff meet your healthcare needs?

100% of responses were: most of the time or always