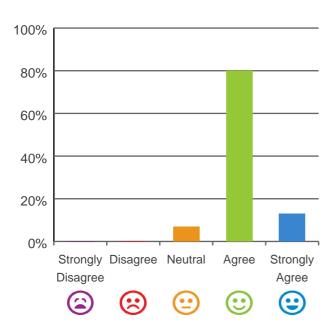

## If I'm feeling a bit sad or worried, there are staff here who I can talk to.

93% of responses were: agree or strongly agree