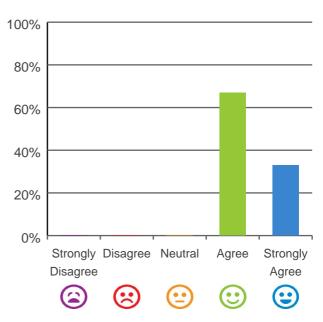

#### Do you agree with these statements?

## If I'm feeling a bit sad or worried, there are staff here who I can talk to.

93% of responses were: agree or strongly agree