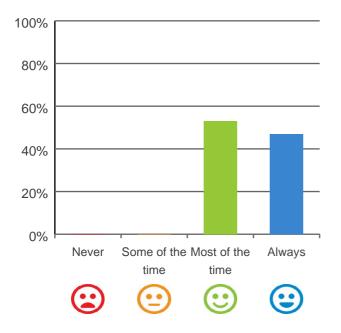

# Do staff follow up when you raise things with them?

100% of responses were: most of the time or always