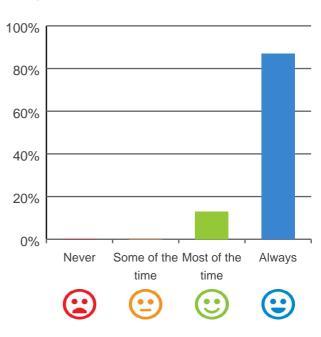

#### Do staff treat you with respect?

### 

100% of responses were: most of the time or always