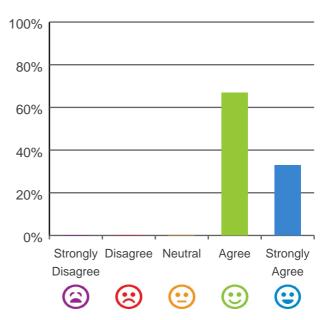

#### The staff know what they are doing.

100% of responses were: agree or strongly agree