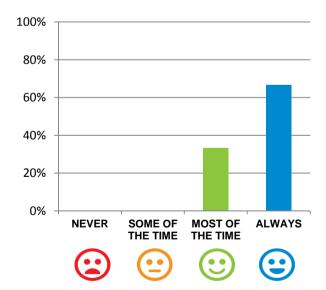

#### Do staff meet your healthcare needs?

100% of responses were: most of the time or always