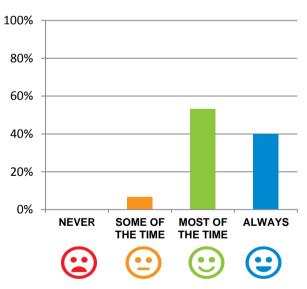

## Do staff follow up when you raise things with them?

93% of responses were: most of the time or always