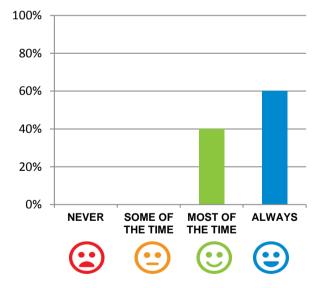

#### Do staff meet your healthcare needs?

100% of responses were: most of the time or always