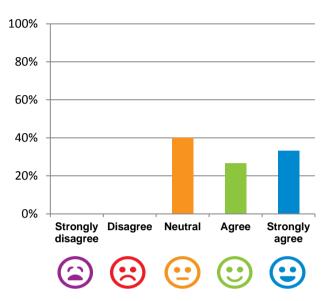

## If I'm feeling a bit sad or worried, there are staff here who I can talk to.

60% of responses were: agree or strongly agree