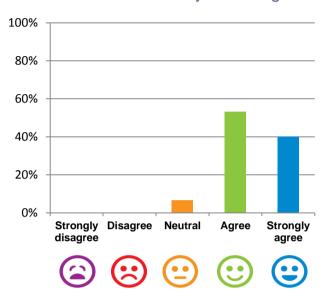

#### The staff know what they are doing.

93% of responses were: agree or strongly agree

#### This place is well run.

93% of responses were: agree or strongly agree