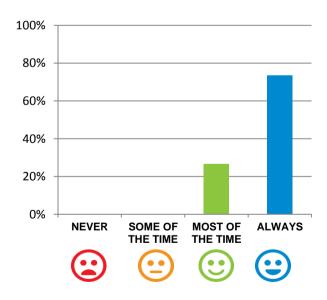

#### Do staff treat you with respect?

100% of responses were: most of the time or always