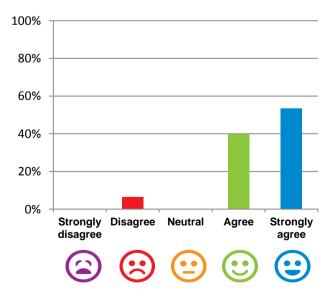

#### The staff know what they are doing.

93% of responses were: agree or strongly agree