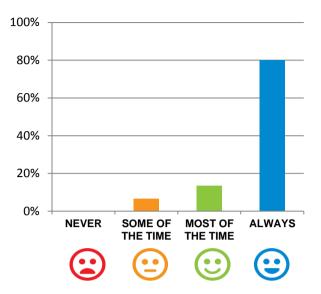

#### Do the staff explain things to you?

100% of responses were: most of the time or always