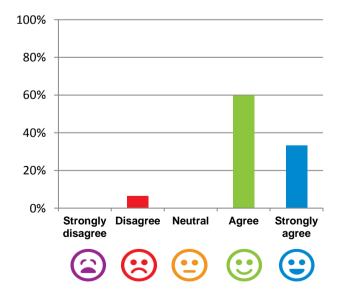

## If I'm feeling a bit sad or worried, there are staff here who I can talk to.

60% of responses were: agree or strongly agree