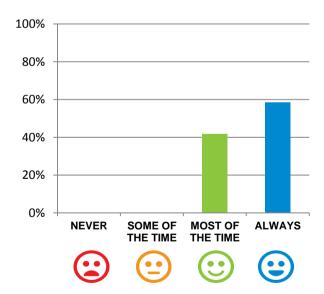

#### Do staff meet your healthcare needs?

100% of responses were: most of the time or always