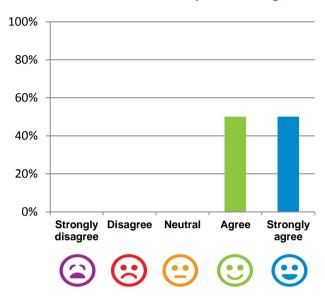

#### The staff know what they are doing.

100% of responses were: agree or strongly agree