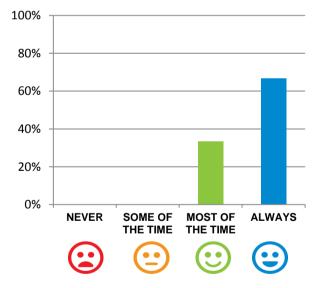

#### Do staff meet your healthcare needs?

100% of responses were: most of the time or always