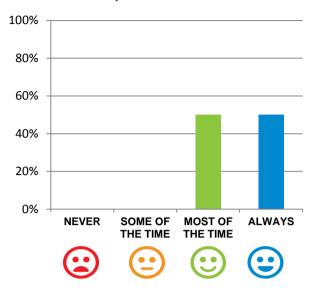

#### Do you like the food here?

75% of responses were: most of the time or always