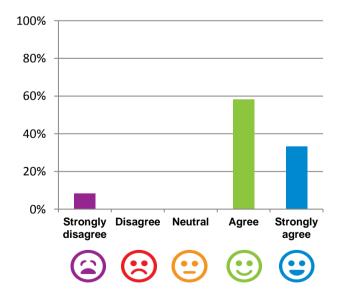

## If I'm feeling a bit sad or worried, there are staff here who I can talk to.

75% of responses were: agree or strongly agree