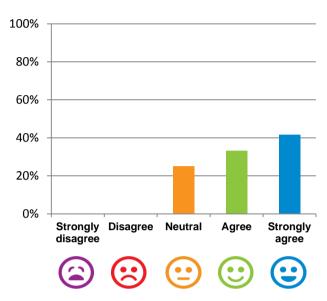

ome?

#### Do staff treat you with respect?



100% of responses were: most of the time or always

#### Do you feel safe here?



92% of responses were: most of the time or always

Home name: Bill Crawford Lodge

RACS ID: 4442

Dates of audit: 05 June 18 to 07 June 18

RPT-ACC-0096 v14.3

#### Do staff meet your healthcare needs?



100% of responses were: most of the time or always

## Do staff follow up when you raise things with them?



100% of responses were: most of the time or always

#### Do the staff explain things to you?



100% of responses were: most of the time or always

#### Do you like the food here?



75% of responses were: most of the time or always

## Do you agree with these statements?

## If I'm feeling a bit sad or worried, there are staff here who I can talk to.



75% of responses were: agree or strongly agree

#### The staff know what they are doing.



100% of responses were: agree or strongly agree

### This place is well run.



92% of responses were: agree or strongly agree

# I am encouraged to do as much as possible for myself.



83% of responses were: agree or strongly agree

Home name: Bill Crawford Lodge

RACS ID: 4442