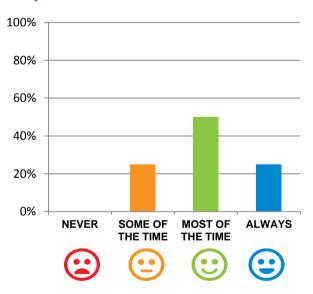

#### Do you like the food here?

75% of responses were: most of the time or always