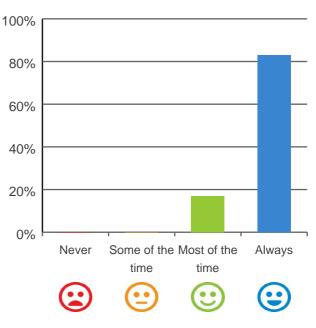

### Do staff explain things to you?

# 80% 60% 40% 20% Never Some of the Most of the Always time time Calculate time Calculate time

100% of responses were: most of the time or always