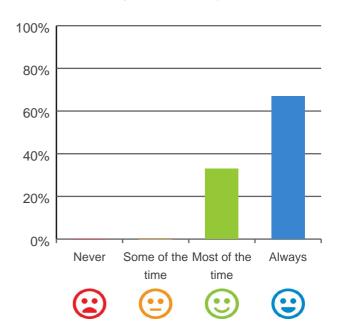

### Do you like the food here?

# 

92% of responses were: most of the time or always