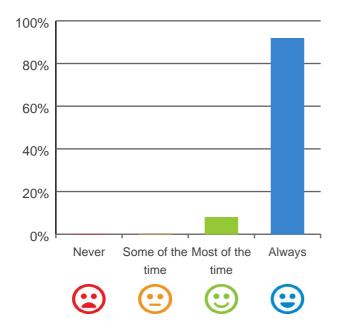

### Is this place well run?

# 100% 80% 60% 40% 20% 0% Never Some of the Most of the Always time time

100% of responses were: most of the time or always