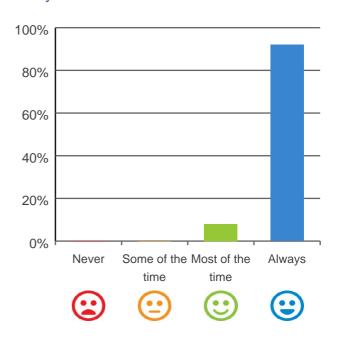

### Do you get the care you need?

100% of responses were: most of the time or always