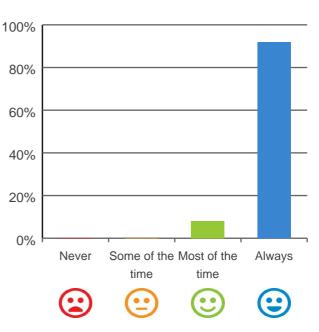

### Is this place well run?

# 100% 80% 60% 40% 20% 0% Never Some of the Most of the Always time time

100% of responses were: most of the time or always