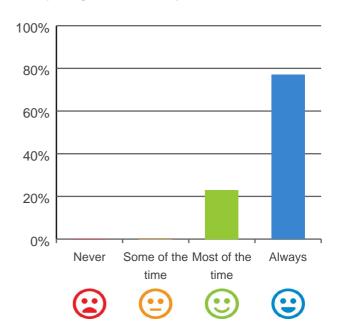

### Do you like the food here?

# 

92% of responses were: most of the time or always