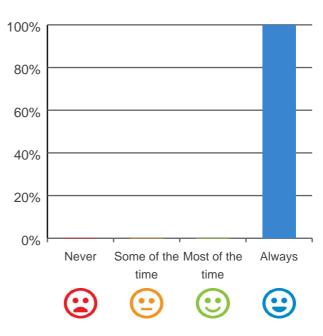

### Do you feel safe here?

100% of responses were: most of the time or always

Service name: Blue Care Emerald Avalon Aged Care Facility

RACS ID: 5074

Dates of audit: 01 Oct 2019 to 03 Oct 2019

RPT-ACC-0095 v19.0