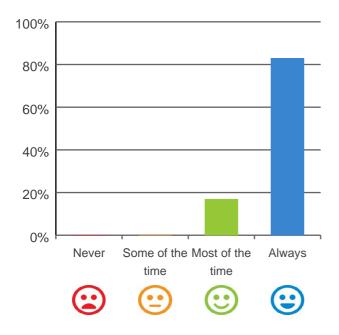

### Do you feel safe here?

100% of responses were: most of the time or always

Service name: Blue Care Emerald Avalon Aged Care Facility

RACS ID: 5074

Dates of audit: 01 Oct 2019 to 03 Oct 2019

RPT-ACC-0095 v19.0