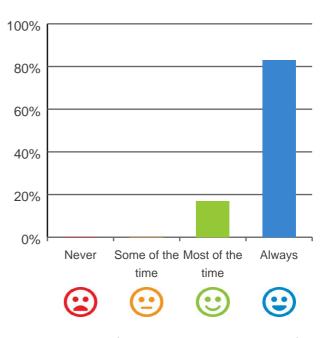

#### Is this place well run?

# 

100% of responses were: most of the time or always