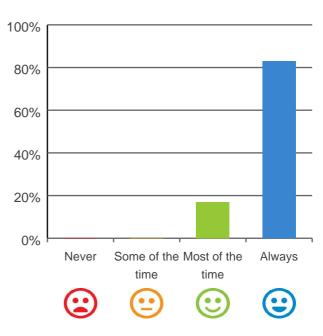

#### Do you like the food here?

**RACS ID: 5754** 

## 

100% of responses were: most of the time or always