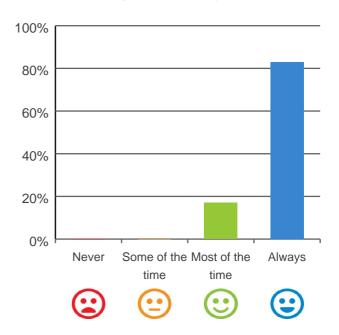

#### Do you get the care you need?

100% of responses were: most of the time or always