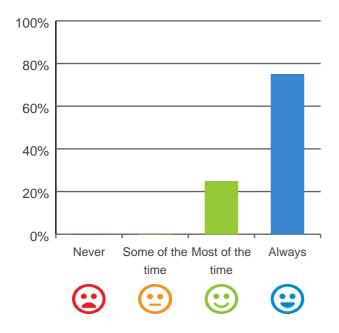

#### Do you like the food here?

**RACS ID: 5754** 

## 

100% of responses were: most of the time or always