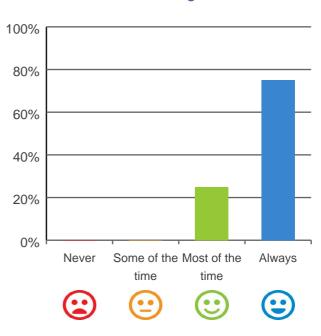

#### Do you feel safe here?

100% of responses were: most of the time or always

Service name: Blue Care Hollingsworth Elders Village Dates of audit: 29 Oct 2019 to 31 Oct 2019

RPT-ACC-0095 v19.0