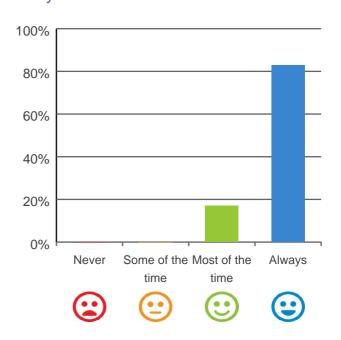

#### Is this place well run?

# 

100% of responses were: most of the time or always