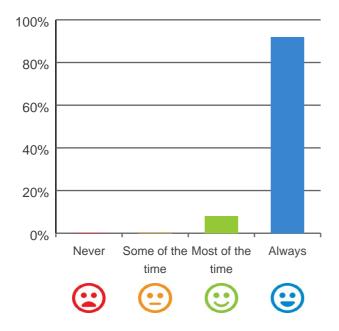

#### Do you feel safe here?

100% of responses were: most of the time or always

Service name: Blue Care Hollingsworth Elders Village Dates of audit: 29 Oct 2019 to 31 Oct 2019

RPT-ACC-0095 v19.0