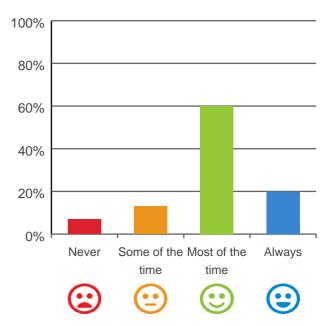

# Do staff follow up when you raise things with them?

80% of responses were: most of the time or always