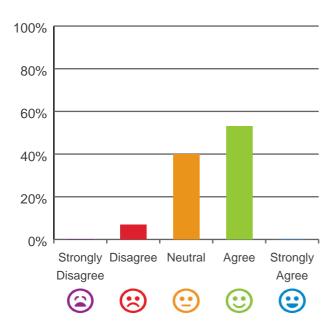

## If I'm feeling a bit sad or worried, there are staff here who I can talk to.

53% of responses were: agree or strongly agree