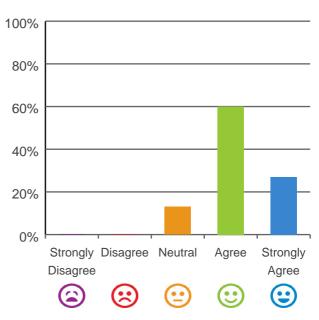

-ACC-0095 v14.2

#### Do staff meet your healthcare needs?



100% of responses were: most of the time or always

# Do staff follow up when you raise things with them?



80% of responses were: most of the time or always

#### Do staff explain things to you?



73% of responses were: most of the time or always

#### Do you like the food here?



60% of responses were: most of the time or always

### Do you agree with these statements?

## If I'm feeling a bit sad or worried, there are staff here who I can talk to.



53% of responses were: agree or strongly agree

#### The staff know what they are doing.



87% of responses were: agree or strongly agree

#### This place is well run.



60% of responses were: agree or strongly agree

# I am encouraged to do as much as possible for myself.



87% of responses were: agree or strongly agree