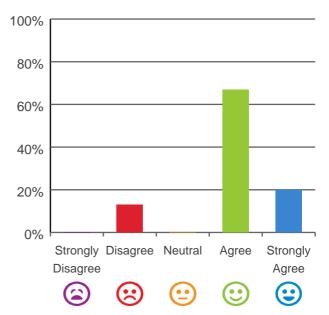

#### The staff know what they are doing.

87% of responses were: agree or strongly agree