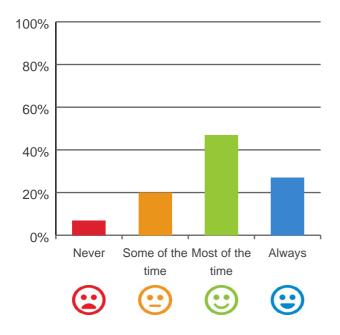

#### Do staff explain things to you?

73% of responses were: most of the time or always