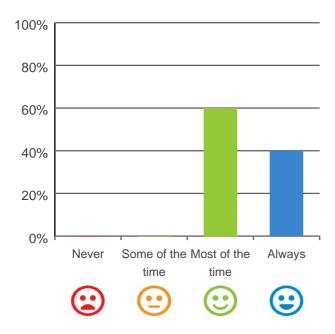

#### Do staff meet your healthcare needs?

100% of responses were: most of the time or always