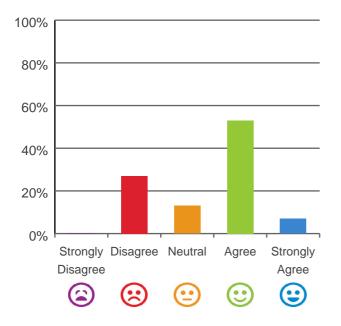

e: Blue Care Redcliffe Aged Care Facility

Dates of audit: 07 May 2019 to 10 May 2019 **RACS ID: 5750** RPT-ACC-0095 v14.2

#### Do staff meet your healthcare needs?



100% of responses were: most of the time or always

# Do staff follow up when you raise things with them?



80% of responses were: most of the time or always

#### Do staff explain things to you?



73% of responses were: most of the time or always

#### Do you like the food here?



60% of responses were: most of the time or always

### Do you agree with these statements?

## If I'm feeling a bit sad or worried, there are staff here who I can talk to.



53% of responses were: agree or strongly agree

#### The staff know what they are doing.



87% of responses were: agree or strongly agree

#### This place is well run.



60% of responses were: agree or strongly agree

# I am encouraged to do as much as possible for myself.



87% of responses were: agree or strongly agree