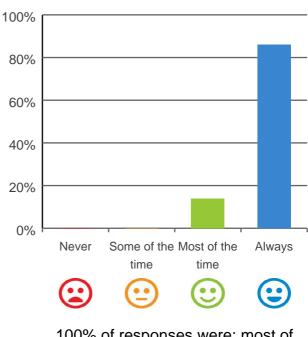

100% of responses were: most of the time or always

Do staff explain things to you?