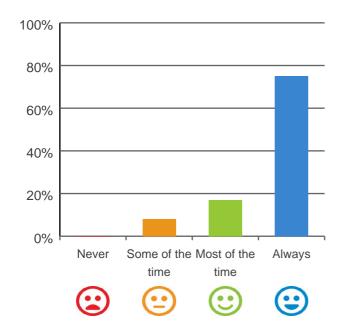

- \* Number of consumers interviewed: 12
  Number of representatives interviewed: 3
- What is your experience at the home?

Do you feel safe here?

100% of responses were: most of the time or always

Do staff meet your healthcare needs?

100% of responses were: most of the time or always

Do staff explain things to you?