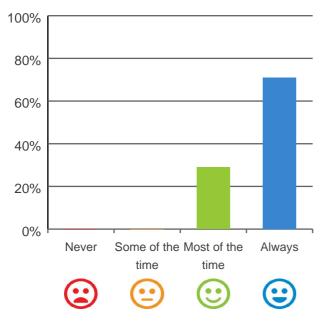

# Do staff follow up when you raise things with them?

100% of responses were: most of the time or always

92% of responses were: most of the time or always