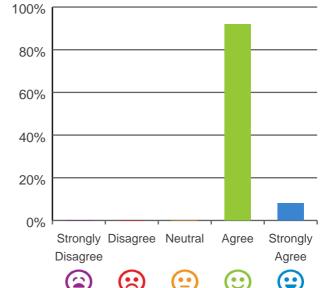

#### The staff know what they are doing.

100% of responses were: agree or strongly agree

92% of responses were: agree or strongly agree