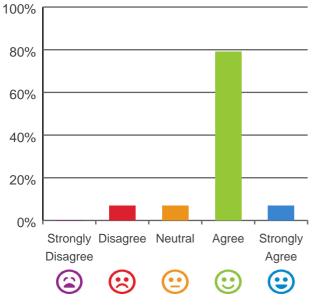

### Do you agree with these statements?

If I'm feeling a bit sad or worried, there are

staff here who I can talk to.

86% of responses were: agree or

strongly agree

This place is well run.