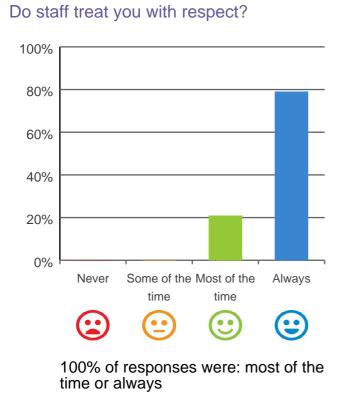

- \* Number of consumers interviewed: 12
  Number of representatives interviewed: 3
- What is your experience at the home?

Do you feel safe here?

100% of responses were: most of the time or always

Do staff meet your healthcare needs?