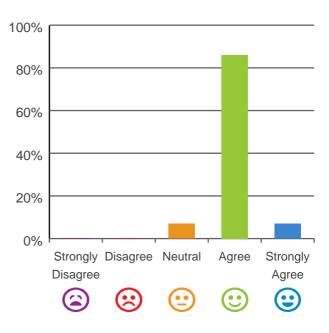

#### The staff know what they are doing.

100% of responses were: agree or strongly agree

92% of responses were: agree or strongly agree