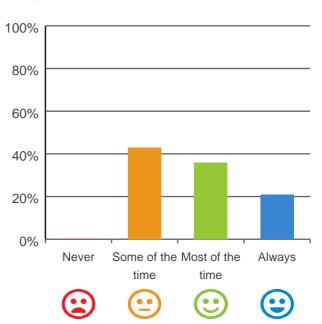

#### Do you like the food here?

57% of responses were: most of the time or always

This document is designed for online viewing. Printed copies, although permitted, are deemed Uncontrolled from 18:39 hours on 04/03/2019