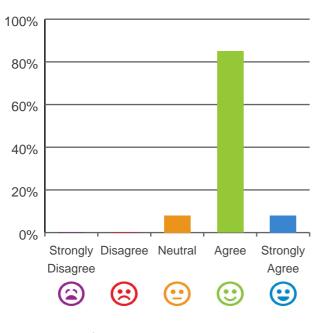

### Do you agree with these statements?

If I'm feeling a bit sad or worried, there are

staff here who I can talk to.

86% of responses were: agree or

strongly agree

This place is well run.