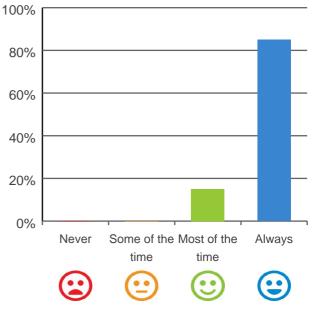

# Do staff follow up when you raise things with them?

100% of responses were: most of the time or always

92% of responses were: most of the time or always