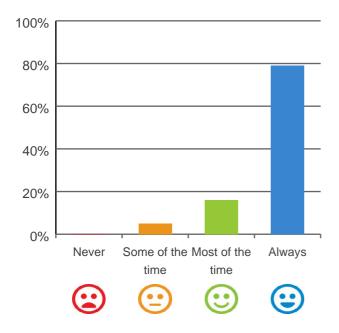

### Is this place well run?

# 80% 60% 40% 20% Never Some of the Most of the Always time time Calculate time

100% of responses were: most of the time or always