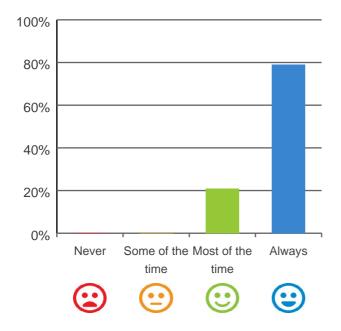

### Do staff explain things to you?

# 100% 80% 60% 40% 20% Never Some of the Most of the Always time time \text{\text{Carterial Positions of the Most of the Always}} \text{\text{\text{time time}}}

89% of responses were: most of the time or always