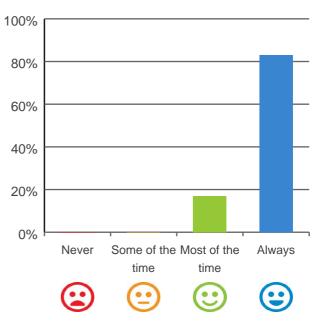

### Do staff explain things to you?

# 100% 80% 60% 40% 20% Never Some of the Most of the Always time time \text{\text{Carterial Positions of the Most of the Always}} \text{\text{\text{time time}}}

89% of responses were: most of the time or always