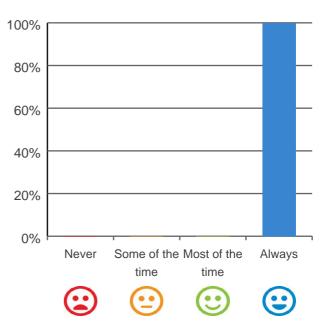

### Do you feel safe here?

100% of responses were: most of the time or always

Service name: Blue Care Wynnum Aged Care Facility

RACS ID: 5851

Dates of audit: 14 Oct 2019 to 16 Oct 2019

RPT-ACC-0095 v19.0