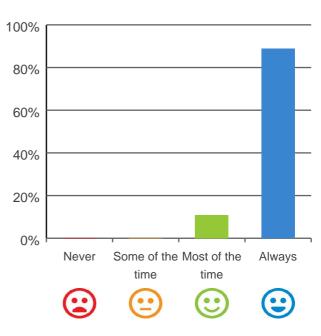

### Do you like the food here?

# 

75% of responses were: most of the time or always