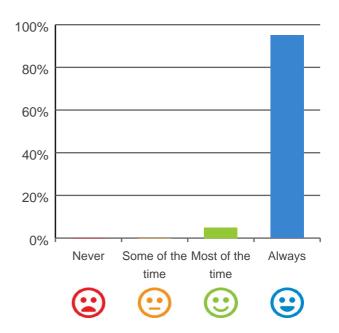

### Do you like the food here?

# 

75% of responses were: most of the time or always