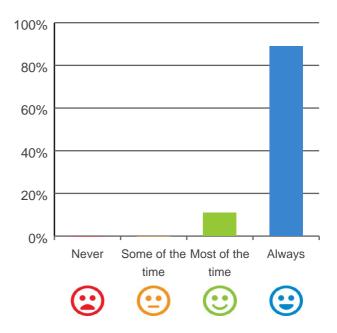

### Is this place well run?

# 80% 60% 40% 20% Never Some of the Most of the Always time time Calculate time

100% of responses were: most of the time or always