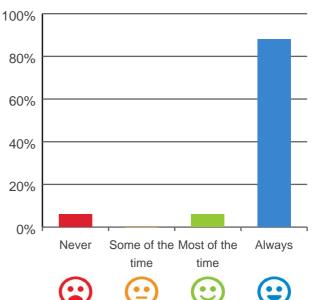

### Do staff explain things to you?

# 100% 80% 60% 40% 20% Never Some of the Most of the Always time time \text{\text{Carterial Positions of the Most of the Always}} \text{\text{\text{time time}}}

89% of responses were: most of the time or always