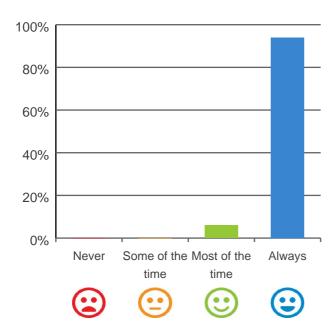

### Do you have a say in your daily activities?

# Do you feel at home here?

100% of responses were: most of the time or always

94% of responses were: most of the time or always