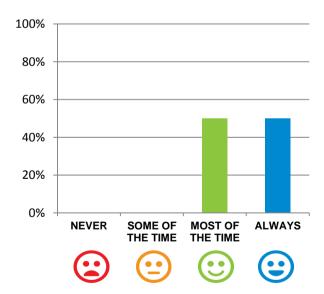

#### Do staff treat you with respect?

100% of responses were: most of the time or always