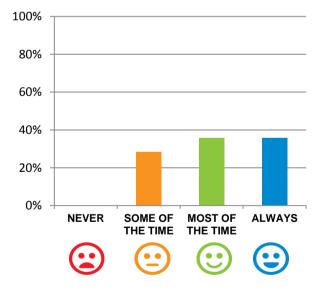

#### Do the staff explain things to you?

71% of responses were: most of the time or always

#### Do you like the food here?

71% of responses were: most of the time or always