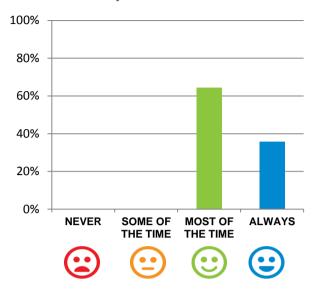

#### Do staff meet your healthcare needs?

100% of responses were: most of the time or always