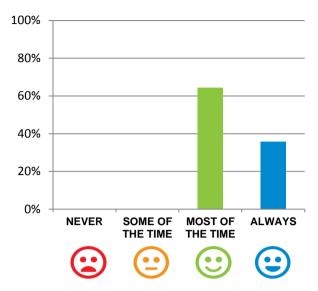

## Do staff follow up when you raise things with them?

100% of responses were: most of the time or always