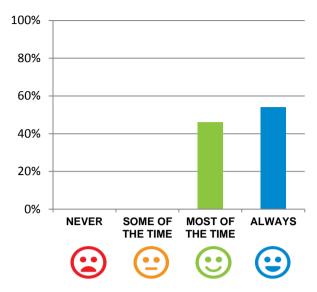

#### Do you like the food here?

92% of responses were: most of the time or always