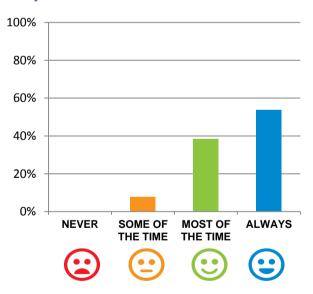

# Do staff follow up when you raise things with them?

100% of responses were: most of the time or always