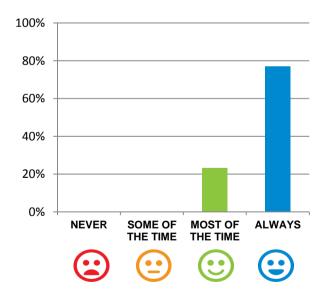

#### Do staff meet your healthcare needs?

100% of responses were: most of the time or always