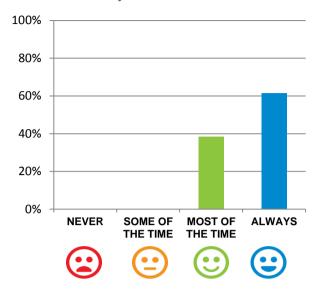

#### Do the staff explain things to you?

92% of responses were: most of the time or always