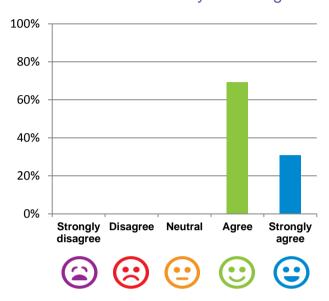

#### The staff know what they are doing.

100% of responses were: agree or strongly agree