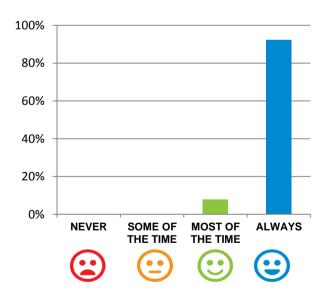

# Do staff follow up when you raise things with them?

100% of responses were: most of the time or always