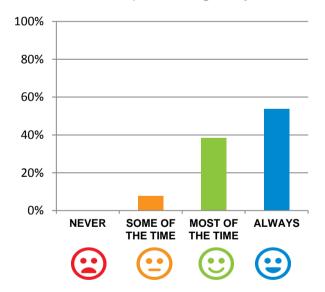

#### Do staff meet your healthcare needs?

100% of responses were: most of the time or always