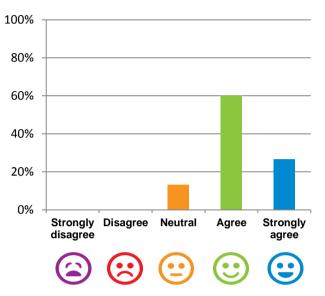

## What is your experience at the home?

Do staff treat you with respect?

93% of responses were: most of the time or always