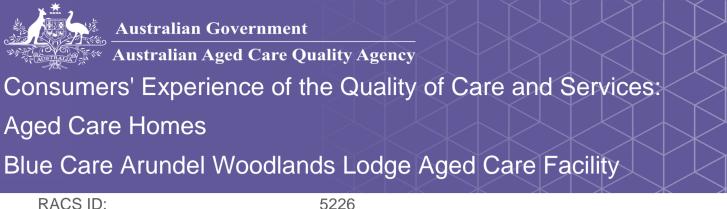

## Do staff follow up when you raise things with them?

73% of responses were: most of the time or always