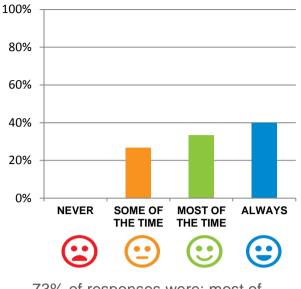

## Do staff follow up when you raise things with them?

73% of responses were: most of the time or always