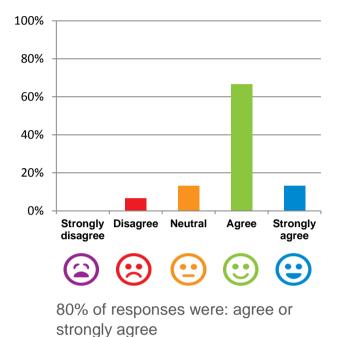

#### The staff know what they are doing.

87% of responses were: agree or strongly agree

This place is well run.

strongly agree