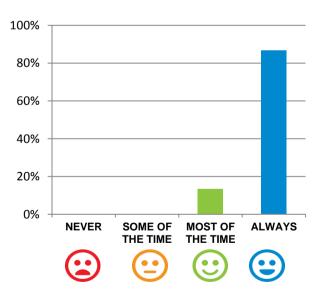

## What is your experience at the home?

Do staff treat you with respect?

93% of responses were: most of the time or always