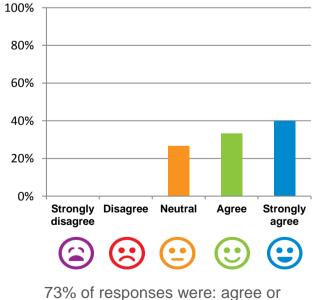

## Do staff follow up when you raise things with them?

73% of responses were: most of the time or always