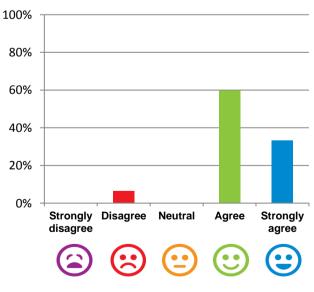

#### The staff know what they are doing.

87% of responses were: agree or strongly agree

This place is well run.

strongly agree