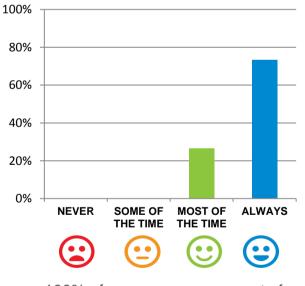

### Do the staff explain things to you?

100% of responses were: most of the time or always