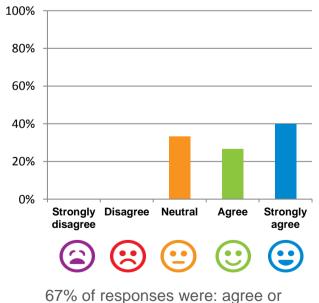

# Do staff follow up when you raise things with them?



93% of responses were: most of the time or always

### Do the staff explain things to you?



100% of responses were: most of the time or always

### Do you like the food here?



93% of responses were: most of the time or always

Home name: Blue Care Bli Bli Aged Care Facility RACS ID: 5178 Dates of audit: 30 January 18 to 01 February 18 RPT-ACC-0096 v14.3

This document is designed for online viewing. Printed copies, although permitted, are deemed Uncontrolled from 23:59 hours on 07/02/2018

## Do you agree with these statements?



# If I'm feeling a bit sad or worried, there are staff here who I can talk to.



#### The staff know what they are doing.

100% of responses were: agree or strongly agree

## This place is well run.



strongly agree

# I am encouraged to do as much as possible for myself.



100% of responses were: agree or strongly agree

Home name: Blue Care Bli Bli Aged Care Facility RACS ID: 5178 Dates of audit: 30 January 18 to 01 February 18 RPT-ACC-0096 v14.3

This document is designed for online viewing. Printed copies, although permitted, are deemed Uncontrolled from 23:59 hours on 07/02/2018