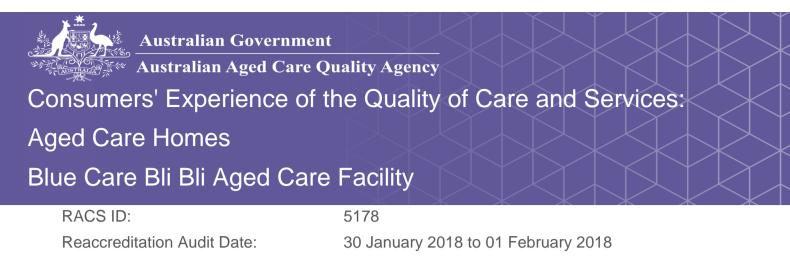

# Do staff follow up when you raise things with them?

93% of responses were: most of the time or always