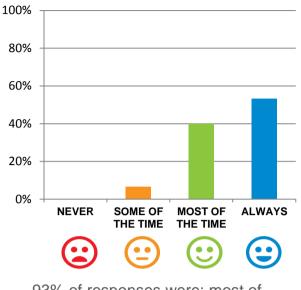

# Do staff follow up when you raise things with them?

93% of responses were: most of the time or always