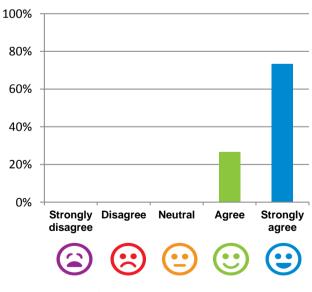

#### The staff know what they are doing.

100% of responses were: agree or strongly agree