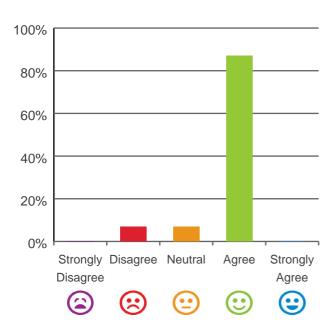

## If I'm feeling a bit sad or worried, there are staff here who I can talk to.

87% of responses were: agree or strongly agree