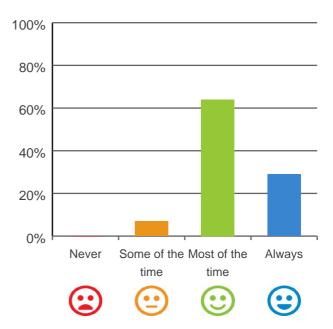

# Do staff follow up when you raise things with them?

93% of responses were: most of the time or always