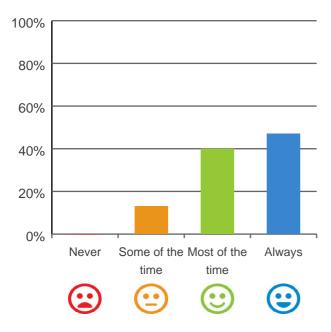

#### Do staff meet your healthcare needs?

87% of responses were: most of the time or always