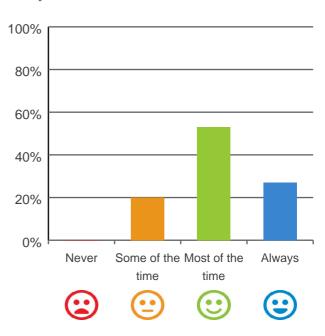

#### Do staff treat you with respect?

### 

100% of responses were: most of the time or always