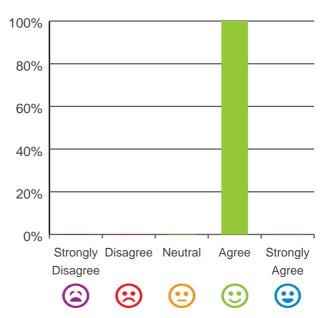

#### The staff know what they are doing.

100% of responses were: agree or strongly agree