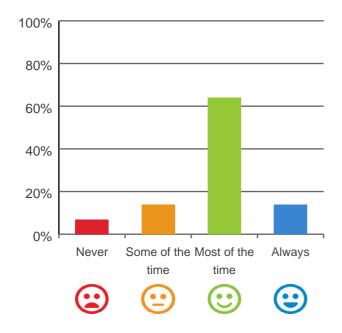

#### Do staff explain things to you?

79% of responses were: most of the time or always